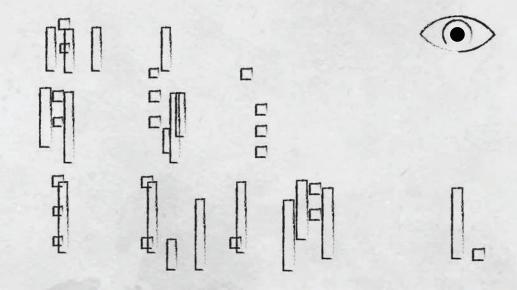

But what are these symbols?

Be careful because I don't know what "Q" might have hidden between the corridors...

NOTEI

An old dark room
I can't see almost anything

There seems to be something at the end of it. And this strange music. . .

I need to get closer.
I think it's a...

NOTE 2

You are looking for a word with (NOTE 1) letters.

Hints Answers