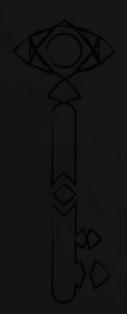

When you see the eye symbol you can use your inner sight

To use the inner sight just go to page 4 and find the correct QR code

\* There are pages without the eye symbol
To use inner sight, scan the QR code

Do not forget to touch the magic illustrations and listen to your inner sight

And please find my missing notes we need them

Riddle Answer = NOTE

The butterfly
A powerful symbol of growth and new beginnings