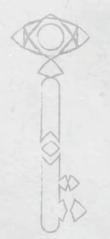

When you see the eye symbol you can use your inner sight

To use the inner sight just go to page 4 and find the correct QR code

\* There are pages without the eye symbol
To use inner sight, scan the QR code

Do not forget to touch the magic illustrations and listen to your inner sight

And please find my missing notes we need them

Riddle Answer = NOTE

The butterfly
A powerful symbol of growth and new beginnings