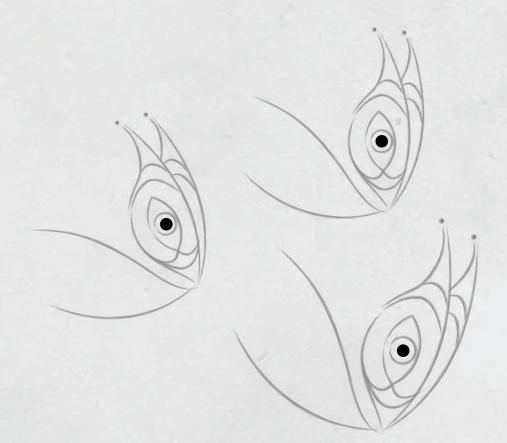

Do not forget to touch the magic illustrations and listen to your inner sight

And please find my missing notes we need them

Riddle Answer = NOTE

The butterfly
A powerful symbol of growth and new beginnings

The power of transformation and all the incredible things we can achieve when we trust ourselves.

Now you can get a little closer to her...

For some time I've been thinking about creating a character. I've always liked puzzles so I came to the conclusion to create Mr Q.