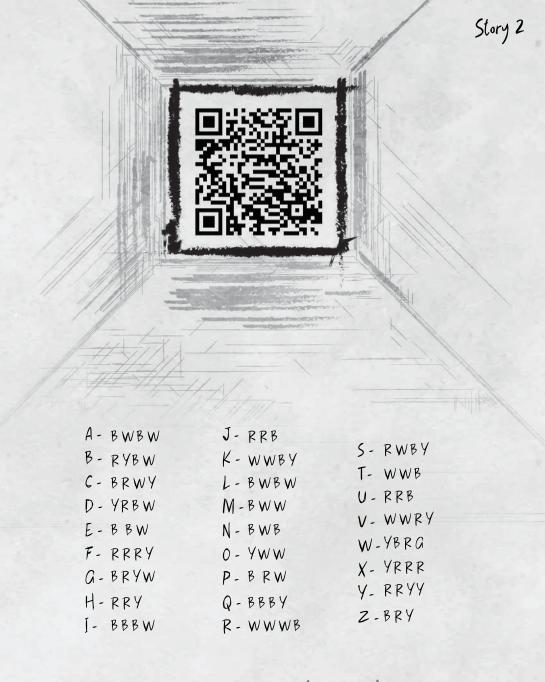

#### Story 2

- 1 Maybe the piano has something to tell us
- 2 The piano has two colors
  Only these colors will help us

### Answers

8-1 60032 Story 2- Terminal