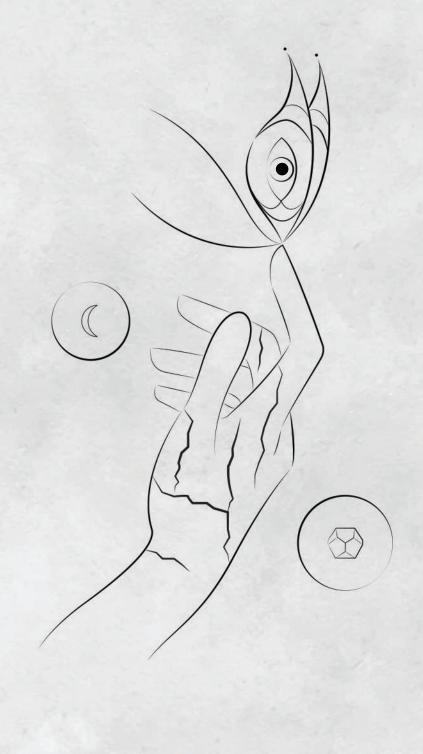

Do not forget to touch the magic illustrations and listen to your inner sight

And please find my missing notes we need them

Riddle Answer = NOTE

The butterfly
A powerful symbol of growth and new beginnings

The power of transformation and all the incredible things we can achieve when we trust ourselves.

Now you can get a little closer to her...

For some time I've been thinking about creating a character. I've always liked puzzles so I came to the conclusion to create Mr Q.

The creator of the Riddles.

But something has changed. When Mr. Q comes to life, he's not willing to turn back

It's starting to affect me and everything I'm drawing

Mr. Q

A strange city...
Buildings, buildings...nothing else...
It makes you lose your mind.