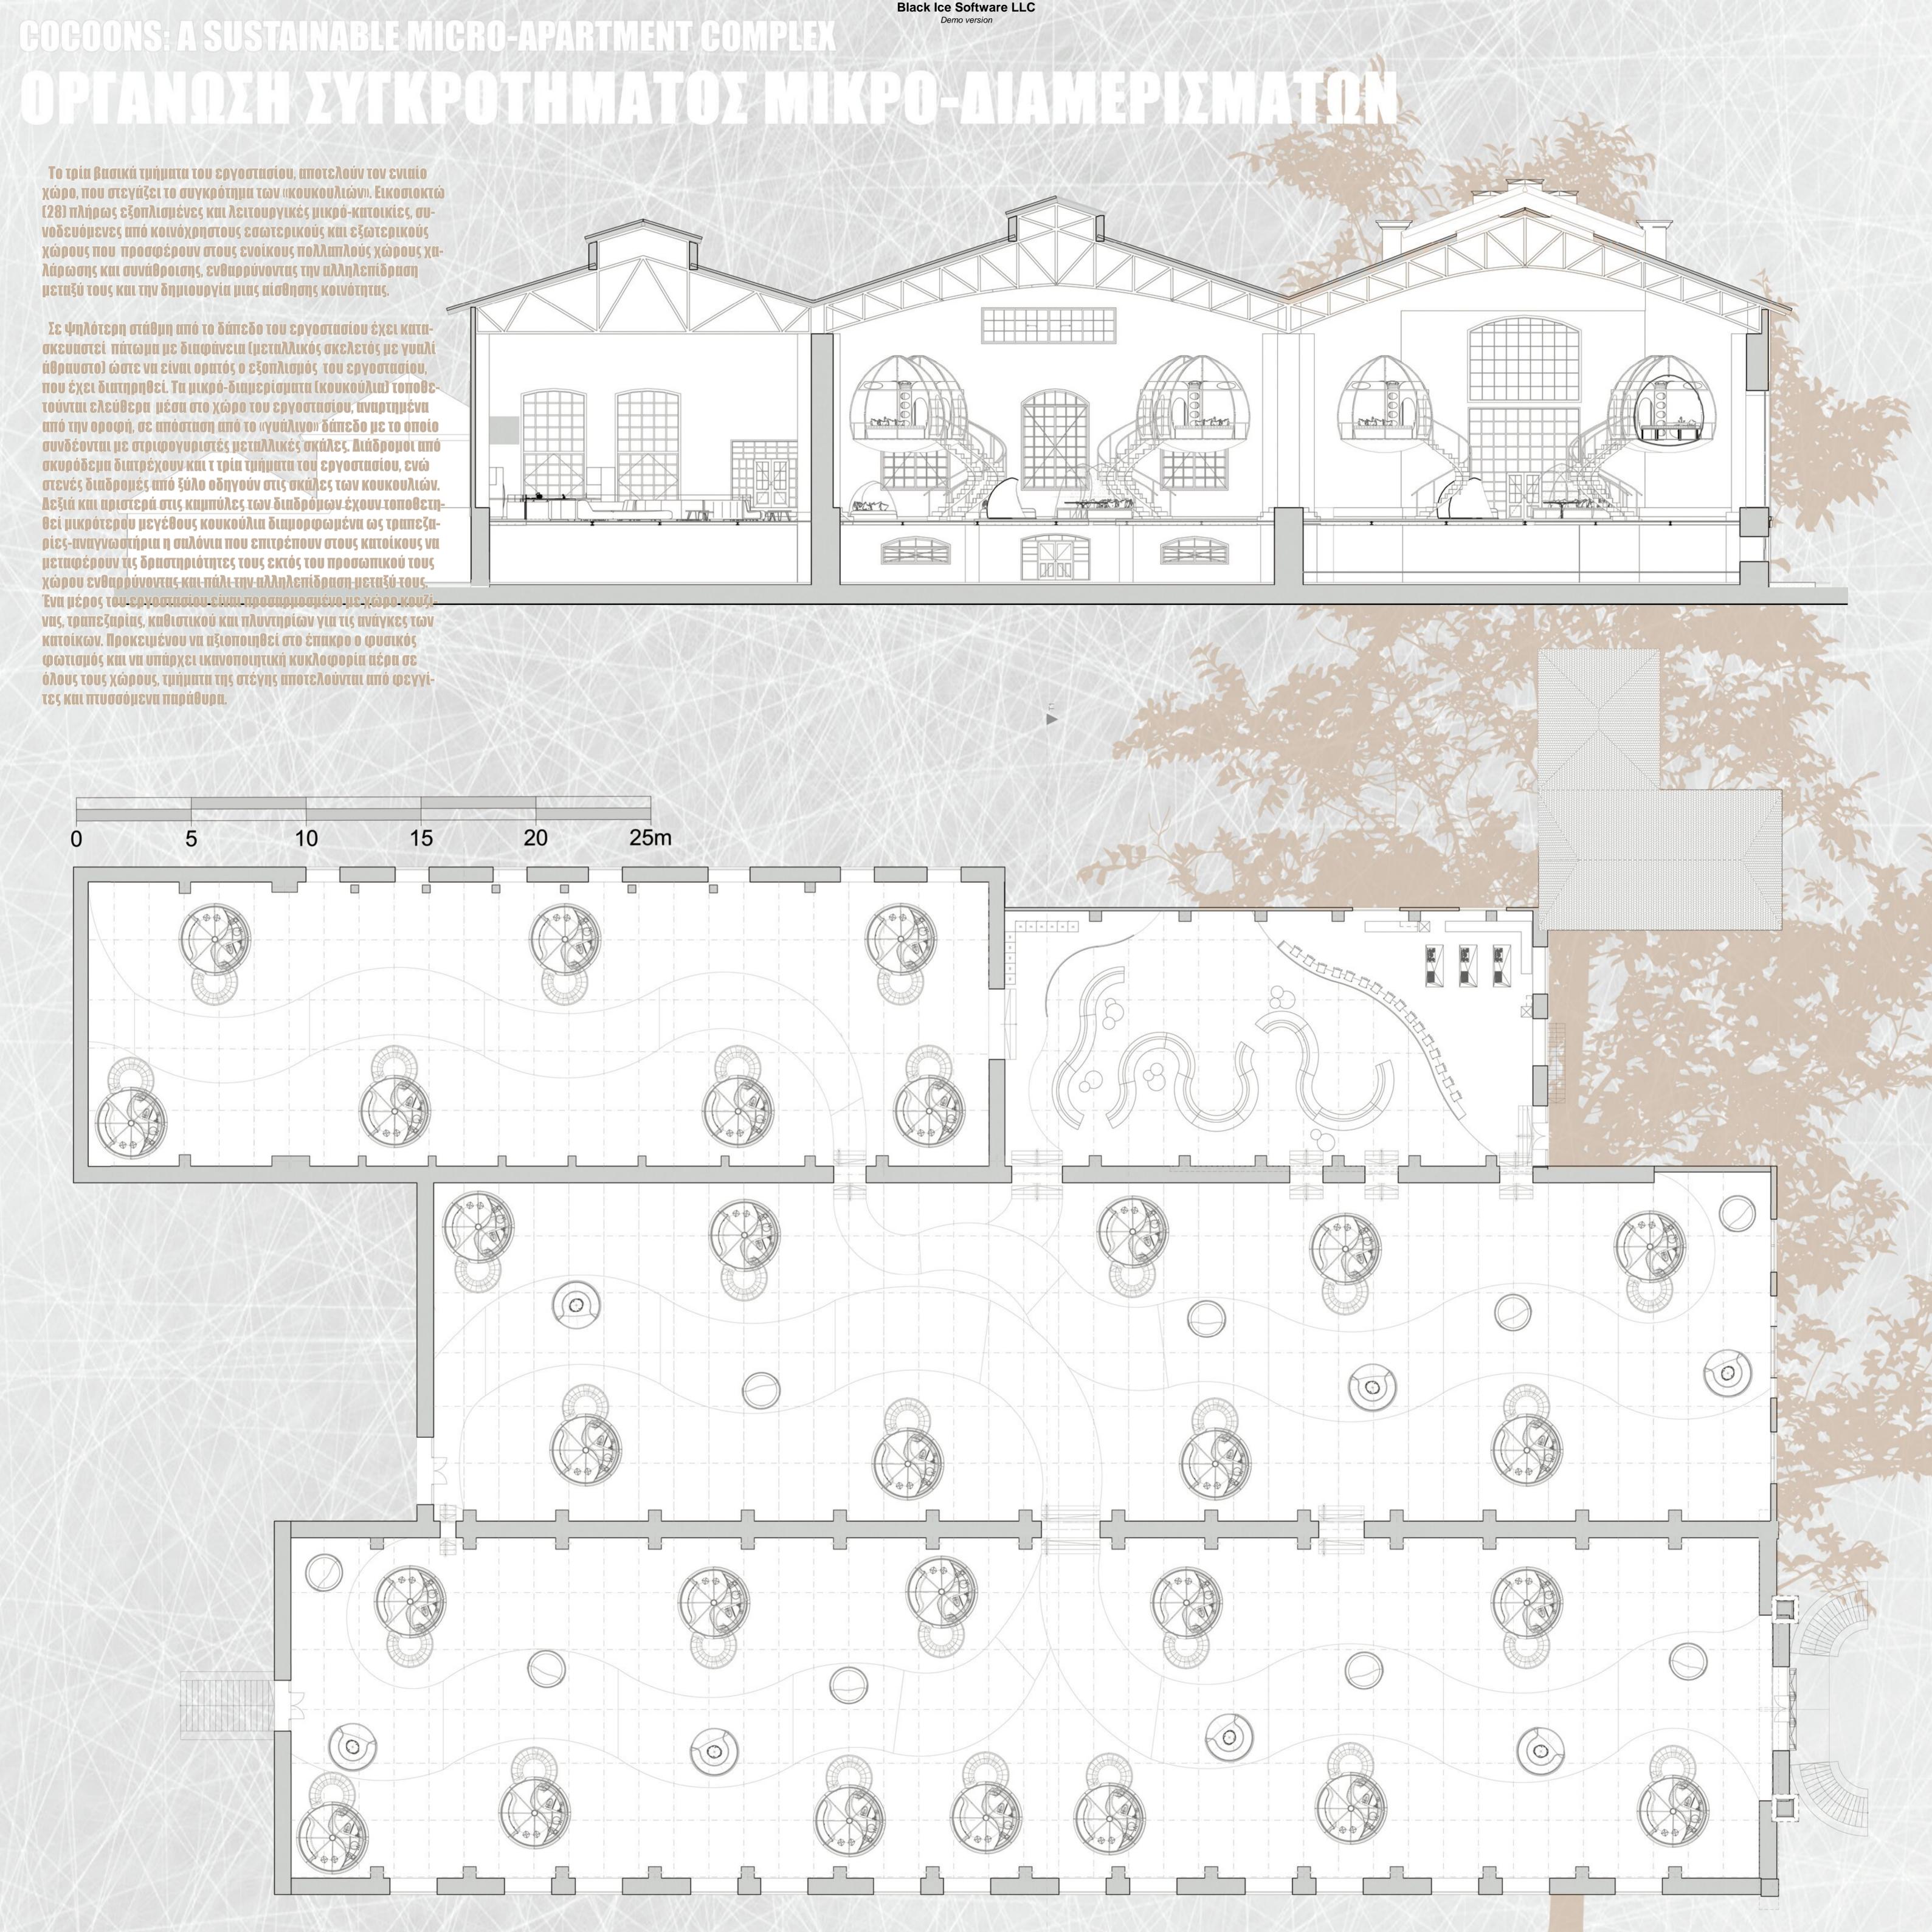

## AEIOHOIHEH ENOE BIOMHKANIKOY KENYOVE

Με την ολοκλήρωση της σχεδίασης του κουκουλιού ως μονάδα, άρχισε να σχηματίζεται η ιδέα τοποθέτησης πολλαπλών κουκουλιών σε έναν χώρο, δημιουργώντας ένα συγκρότημα κατοικιών. Μια βιώσιμη και προσιτή πρόταση στέγασης για νεαρούς ενήλικες με χαμηλό κόστος διαμονής και λειτουργίας, που τους παρέχει την δυνατότητα να ξεκινήσουν την ανεξάρτητη ζωή τους. Διαφορετικά άτομα που διαμένουν στο συγκρότημα μαθαίνουν να συμβιώνουν μεταξύ τους, έχοντας έτσι την ευκαιρία να δημιουργήσουν/ενσωματωθούν σε μια κοινότητα, και να προετοιμαστούν για την ομαλή ένταξη τους στην κοινωνία.

Αναζητώντας έναν χώρο αρκετών τεραγονικών αλλά και επαρκούς ύψους ιδανική επιλογή θα αποτελούσε το κέλυφος ενός βιομηχανικού κτιρίου. Έτσι επιλέχθηκε ο Ατμοηλεκτρικός σταθμός Φαλήρου, ένα κτίριο που διαθέτει τόσο αρχιτεκτονικό ενδιαφέρον όσο και πλούσια ιστορία.

Το κέλυφός του αποτελεί την ιδανική επιλογή για να φιλοξενήσει το συγκρότημα μικρό-διαμερισμάτων σε συνδυασμό με κοινόχρηστους χώρους και λειτουργίες για τους κατοίκους τους αλλά και η τοποθεσία του, σε σημείο Κεντρικό και εύκολα προσβάσιμο από τα Μέσα Μαζικής Μεταφοράς.

Μέσα στους στόχους του εγχειρήματος αυτού, είναι η διατήρηση της αρχιτεκτονικής του κτίσματος, αλλά και η ανάδειξη του υπάρχοντος εξουλισμού στο εσωτερικό του, κρατώντας τις βιομηχανικές μγήμες στο πέρασμα του χρόνου.