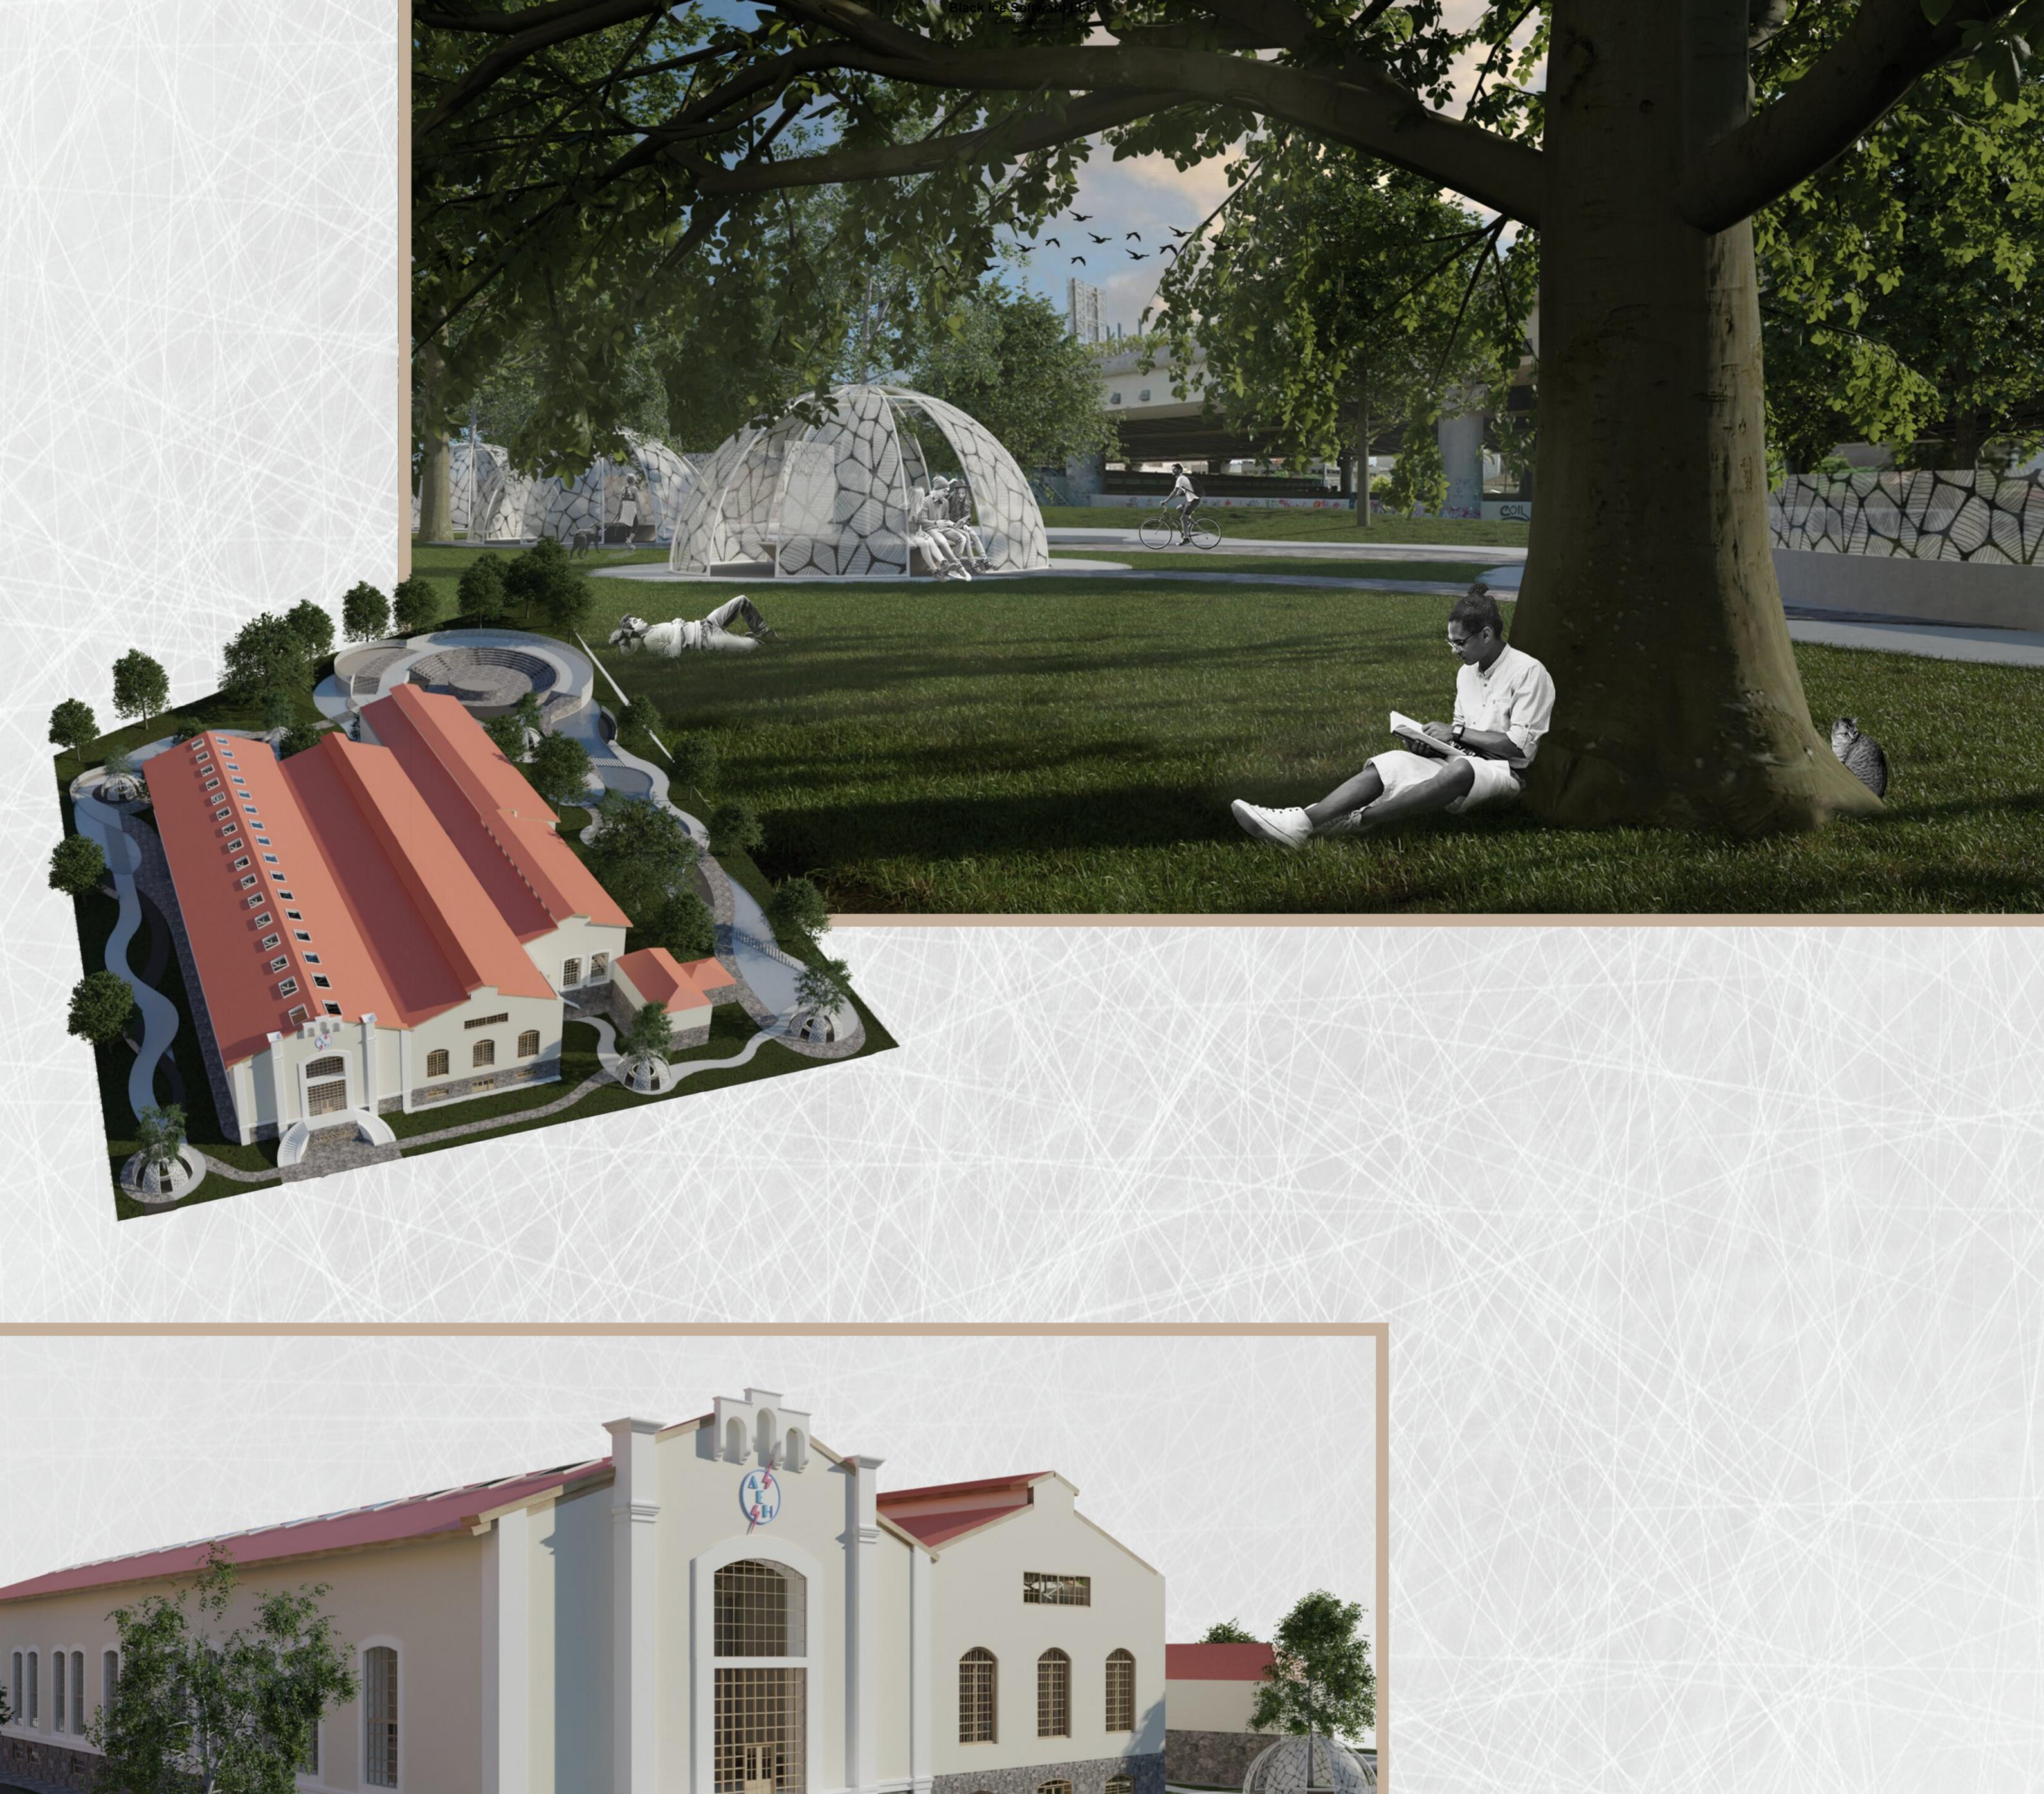

## AEIOHOIHEH ENOE BIOMHKANIKOY KENYOVE

Με την ολοκλήρωση της σχεδίασης του κουκουλιού ως μονάδα, άρχισε να σχηματίζεται η ιδέα τοποθέτησης πολλαπλών κουκουλιών σε έναν χώρο, δημιουργώντας ένα συγκρότημα κατοικιών. Μια βιώσιμη και προσιτή πρόταση στέγασης για νεαρούς ενήλικες με χαμηλό κόστος διαμονής και λειτουργίας, που τους παρέχει την δυνατότητα να ξεκινήσουν την ανεξάρτητη ζωή τους. Διαφορετικά άτομα που διαμένουν στο συγκρότημα μαθαίνουν να συμβιώνουν μεταξύ τους, έχοντας έτσι την ευκαιρία να δημιουργήσουν/ενσωματωθούν σε μια κοινότητα, και να προετοιμαστούν για την ομαλή ένταξη τους στην κοινωνία.

Αναζητώντας έναν χώρο αρκετών τεραγονικών αλλά και επαρκούς ύψους ιδανική επιλογή θα αποτελούσε το κέλυφος ενός βιομηχανικού κτιρίου. Έτσι επιλέχθηκε ο Ατμοηλεκτρικός σταθμός Φαλήρου, ένα κτίριο που διαθέτει τόσο αρχιτεκτονικό ενδιαφέρον όσο και πλούσια ιστορία.

Ο Ατμοηλεκτρικός Σταθμός Φαλήρου(ΑΗΣ Νέου Φαλήρου) είναι το πρώτο ατμοηλεκτρικό εργοστάσιο παραγωγής ηλεκτρικής ενέργειας στην Ελλάδα, βρίσκεται στη περιοχή του Νέου Φαλήρου, στη δυτική όχθη του Κηφισού Ποταμού, αποτελεί χαρακτηριστικό δείγμα Βιομηχανικής Αρχιτεκτονικής και είναι βαθύτατα συνδεδεμένος με την ιστορία του τόπου και του συνδικαλιστικού κινήματος. Τόσο το κτίριο, όσο και ο εναπομένων μηχανολογικός εξοπλισμός εντός του εργοστασίου έχουν κηρυχθεί διατηρητέα. Ολόκληρο το ακίνητο της ΔΕΗ καταλαμβάνει 22.150 m², ενώ το κεντρικό κτίριο (κλίτη Α-Β-Γ) του συγκροτήματος καλύπτει συνολική επιφάνεια 4,500 m².

Το κέλυφός του αποτελεί την ιδανική επιλογή για να φιλοξενήσει το συγκρότημα μικρό-διαμερισμάτων σε συνδυασμό με κοινόχρηστους χώρους και λειτουργίες για τους κατοίκους τους αλλά και η τοποθεσία του, σε σημείο Κεντρικό και εύκολα προσβάσιμο από τα Μέσα Μαζικής Μεταφοράς.

Μέσα στους στόχους του εγχειρήματος αυτού, είναι η διατήρηση της αρχιτεκτονικής του κτίσματος, αλλά και η ανάδειξη του υπάρχοντος εξουλισμού στο εσωτερικό του, κρατώντας τις βιομηχανικές μγήμες στο πέρασμα του χρόνου.