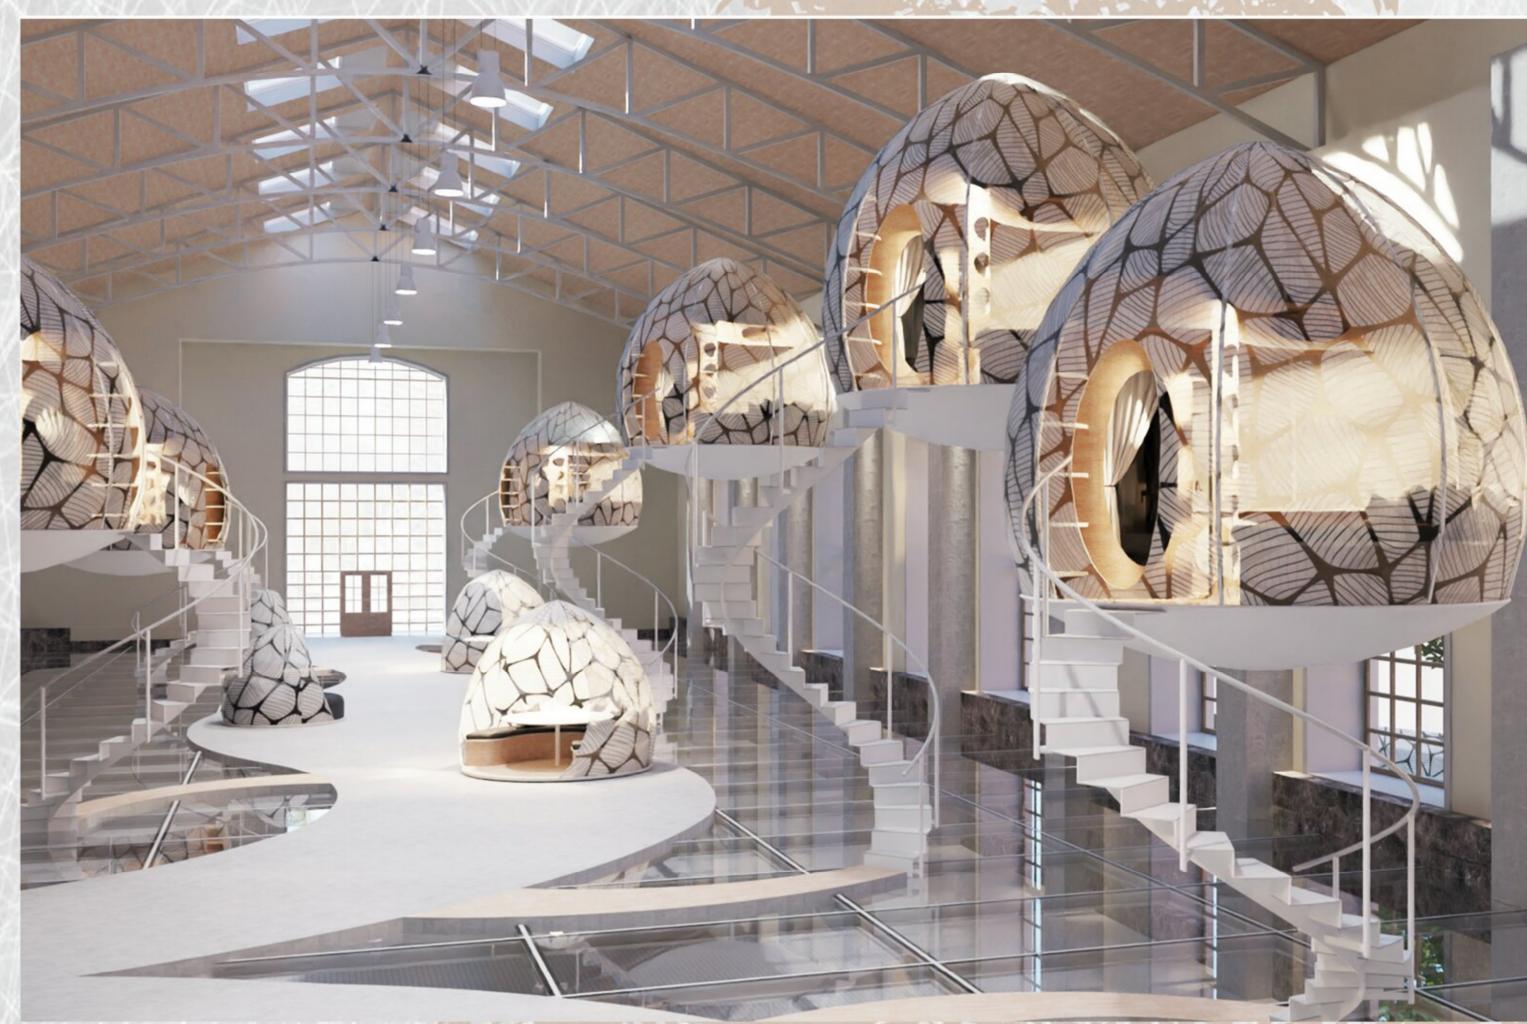

## AEIOHOIHEH ENOE BIOMHKANIKOY KENYOVE

Με την ολοκλήρωση της σχεδίασης του κουκουλιού ως μονάδα, άρχισε να σχηματίζεται η ιδέα τοποθέτησης πολλαπλών κουκουλιών σε έναν χώρο, δημιουργώντας ένα συγκρότημα κατοικιών. Μια βιώσιμη και προσιτή πρόταση στέγασης για νεαρούς ενήλικες με χαμηλό κόστος διαμονής και λειτουργίας, που τους παρέχει την δυνατότητα να ξεκινήσουν την ανεξάρτητη ζωή τους. Διαφορετικά άτομα που διαμένουν στο συγκρότημα μαθαίνουν να συμβιώνουν μεταξύ τους, έχοντας έτσι την ευκαιρία να δημιουργήσουν/ενσωματωθούν σε μια κοινότητα, και να προετοιμαστούν για την ομαλή ένταξη τους στην κοινωνία.

Το κέλυφός του αποτελεί την ιδανική επιλογή για να φιλοξενήσει το συγκρότημα μικρό-διαμερισμάτων σε συνδυασμό με κοινόχρηστους χώρους και λειτουργίες για τους κατοίκους τους αλλά και η τοποθεσία του, σε σημείο Κεντρικό και εύκολα προσβάσιμο από τα Μέσα Μαζικής Μεταφοράς.

Μέσα στους στόχους του εγχειρήματος αυτού, είναι η διατήρηση της αρχιτεκτονικής του κτίσματος, αλλά και η ανάδειξη του υπάρχοντος εξουλισμού στο εσωτερικό του, κρατώντας τις βιομηχανικές μγήμες στο πέρασμα του χρόνου.