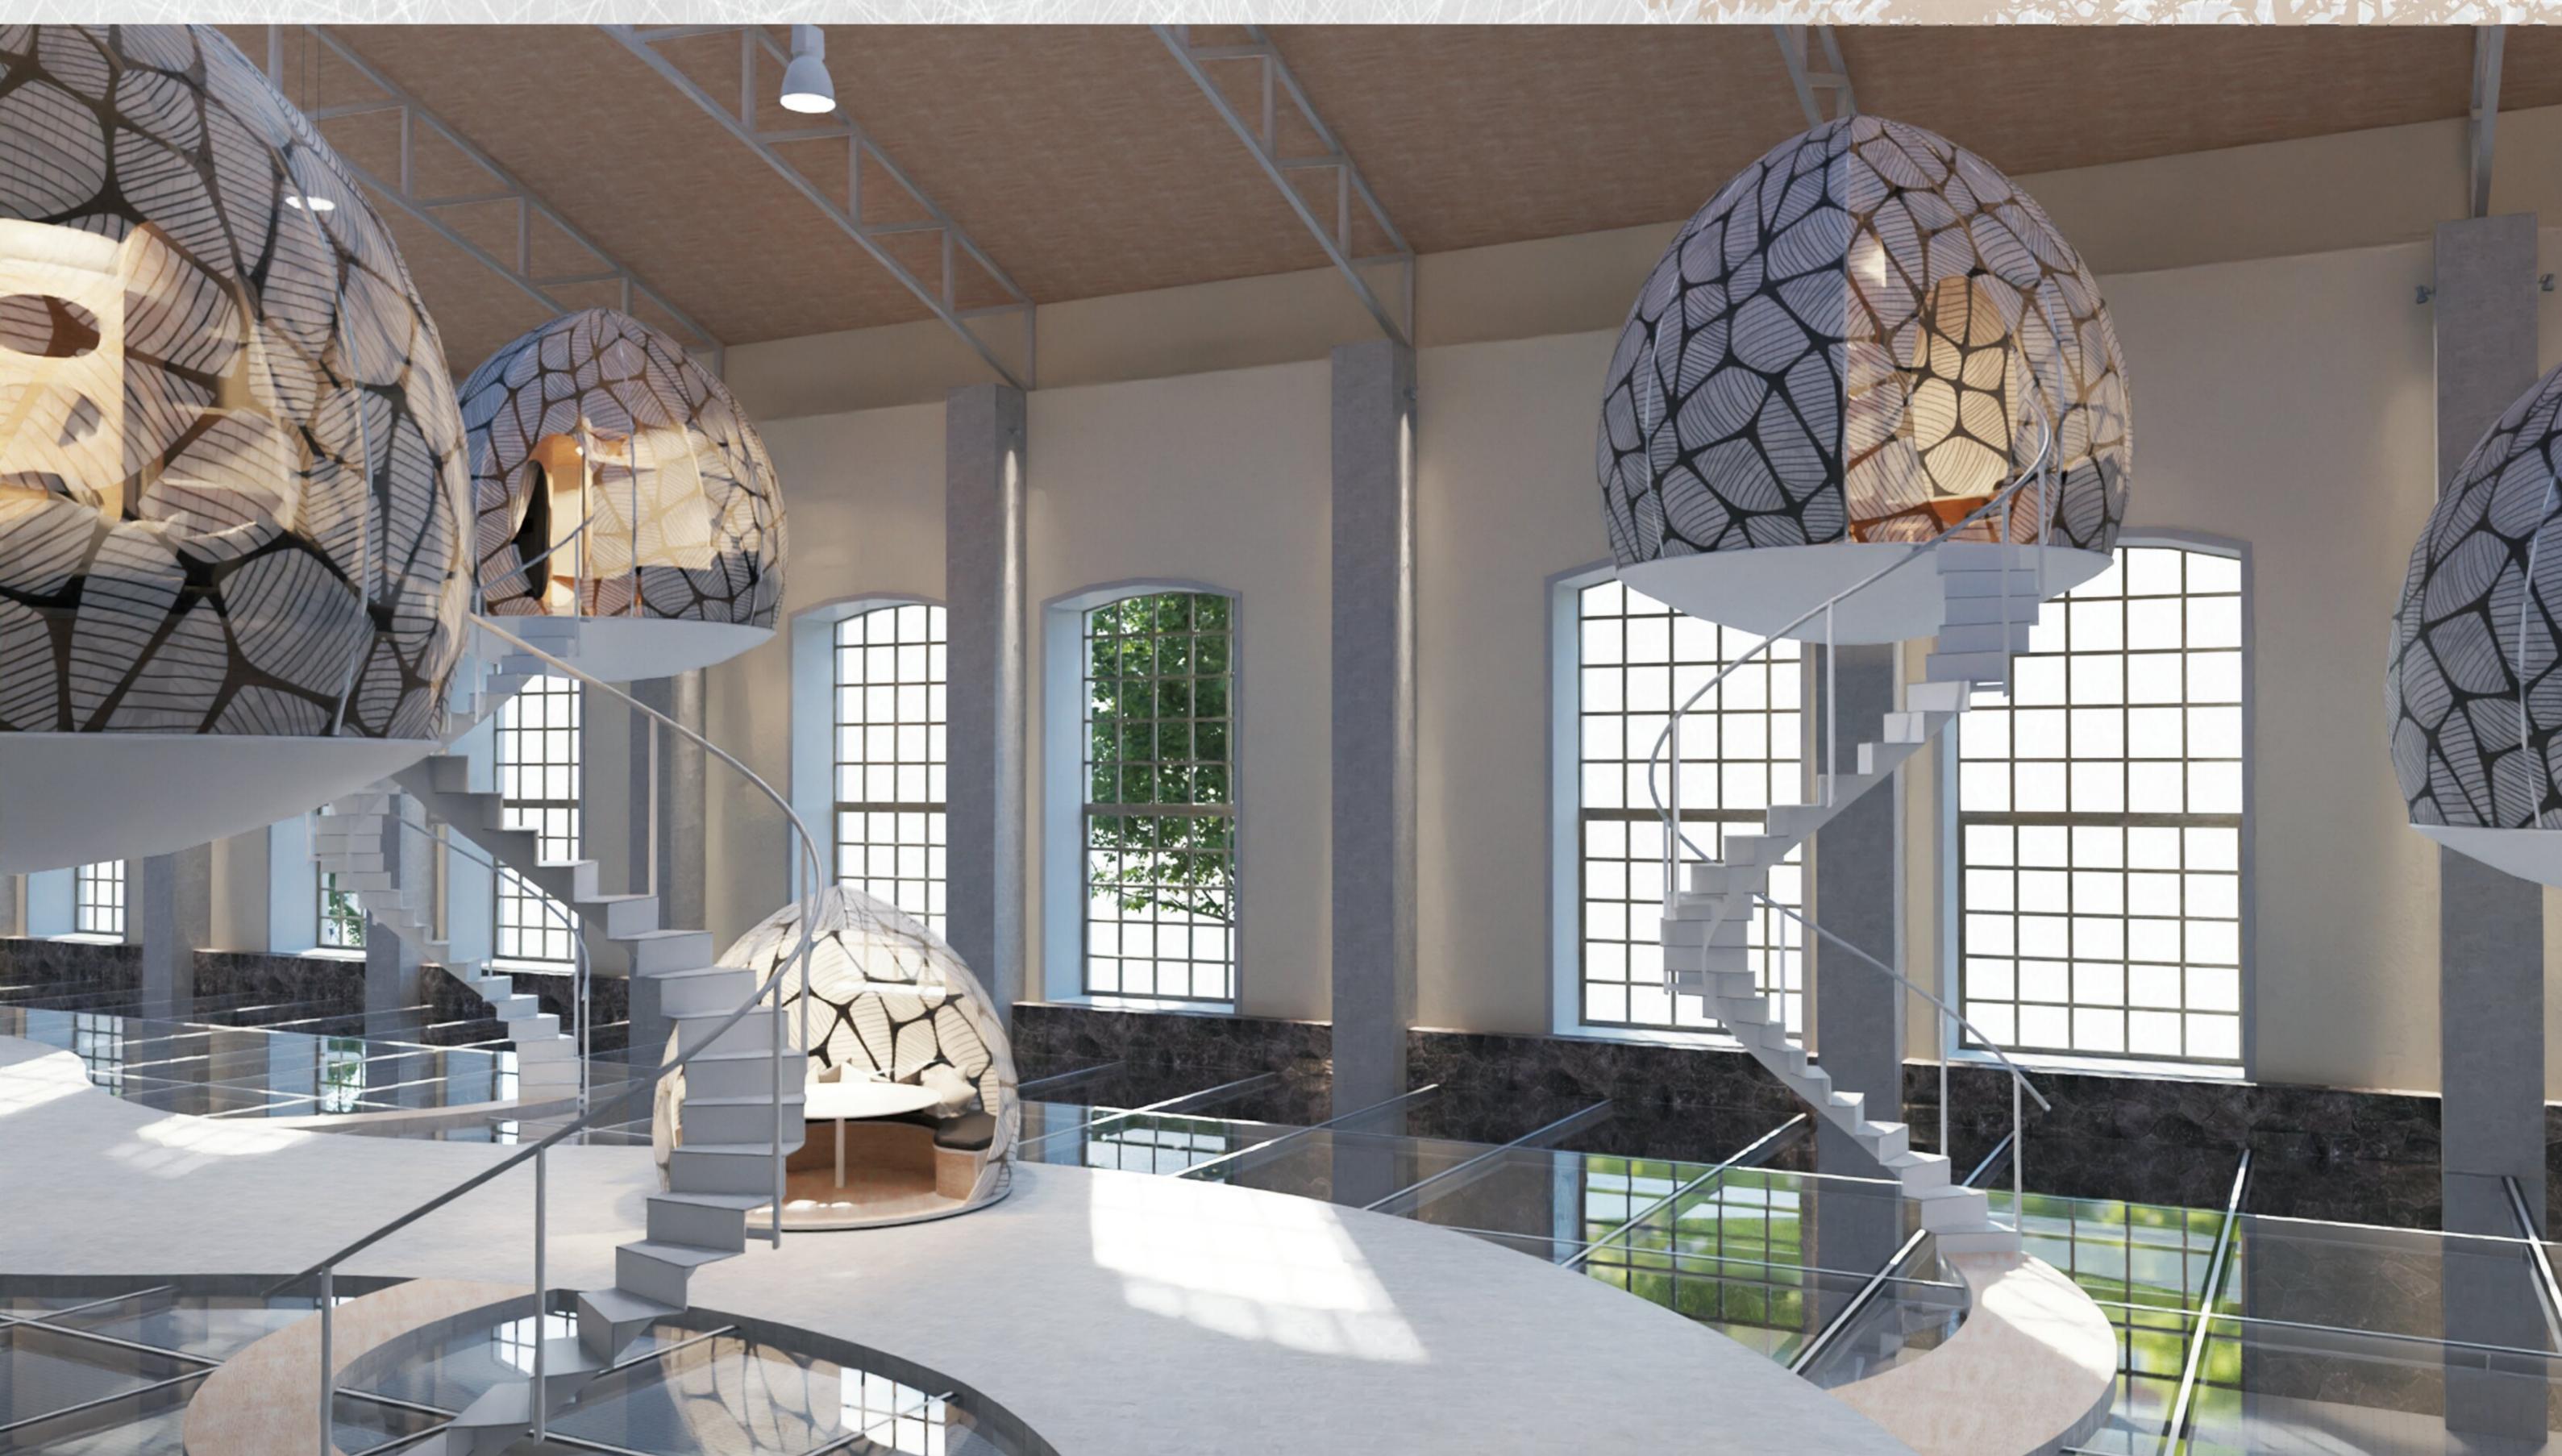

## AEIOHOIHEH ENOE BIOMHKANIKOY KENYOVE

Με την ολοκλήρωση της σχεδίασης του κουκουλιού ως μονάδα, άρχισε να σχηματίζεται η ιδέα τοποθέτησης πολλαπλών κουκουλιών σε έναν χώρο, δημιουργώντας ένα συγκρότημα κατοικιών. Μια βιώσιμη και προσιτή πρόταση στέγασης για νεαρούς ενήλικες με χαμηλό κόστος διαμονής και λειτουργίας, που τους παρέχει την δυνατότητα να ξεκινήσουν την ανεξάρτητη ζωή τους. Διαφορετικά άτομα που διαμένουν στο συγκρότημα μαθαίνουν να συμβιώνουν μεταξύ τους, έχοντας έτσι την ευκαιρία να δημιουργήσουν/ενσωματωθούν σε μια κοινότητα, και να προετοιμαστούν για την ομαλή ένταξη τους στην κοινωνία.

Το κέλυφός του αποτελεί την ιδανική επιλογή για να φιλοξενήσει το συγκρότημα μικρό-διαμερισμάτων σε συνδυασμό με κοινόχρηστους χώρους και λειτουργίες για τους κατοίκους τους αλλά και η τοποθεσία του, σε σημείο Κεντρικό και εύκολα προσβάσιμο από τα Μέσα Μαζικής Μεταφοράς.

Μέσα στους στόχους του εγχειρήματος αυτού, είναι η διατήρηση της αρχιτεκτονικής του κτίσματος, αλλά και η ανάδειξη του υπάρχοντος εξουλισμού στο εσωτερικό του, κρατώντας τις βιομηχανικές μγήμες στο πέρασμα του χρόνου.