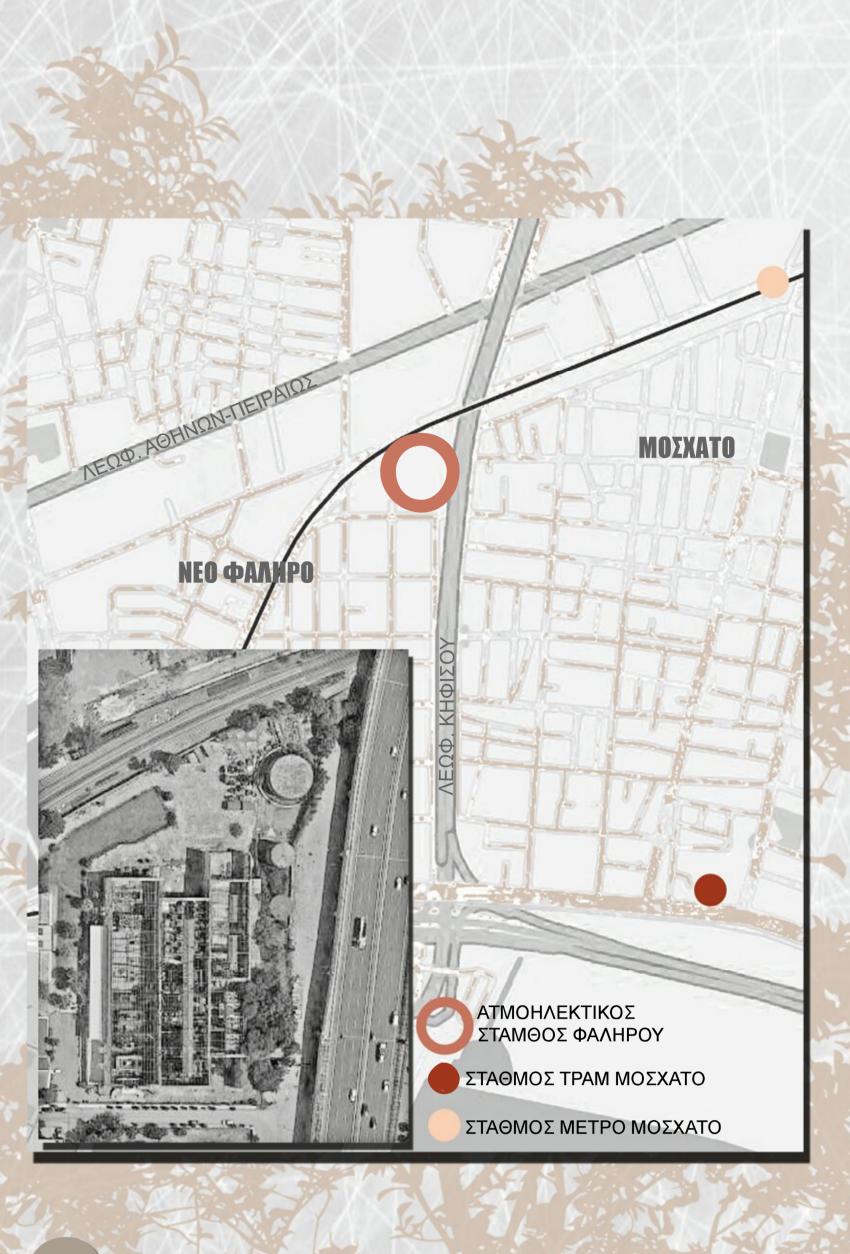

Αναζητώντας έναν χώρο αρκετών τεραγονικών αλλά και επαρκούς ύψους ιδανική επιλογή θα αποτελούσε το κέλυφος ενός βιομηχανικού κτιρίου. Έτσι επιλέχθηκε ο Ατμοηλεκτρικός σταθμός Φαλήρου, ένα κτίριο που διαθέτει τόσο αρχιτεκτονικό ενδιαφέρον όσο και πλούσια ιστορία.

Το κέλυφός του αποτελεί την ιδανική επιλογή για να φιλοξενήσει το συγκρότημα μικρό-διαμερισμάτων σε συνδυασμό με κοινόχρηστους χώρους και λειτουργίες για τους κατοίκους τους αλλά και η τοποθεσία του, σε σημείο Κεντρικό και εύκολα προσβάσιμο από τα Μέσα Μαζικής Μεταφοράς.