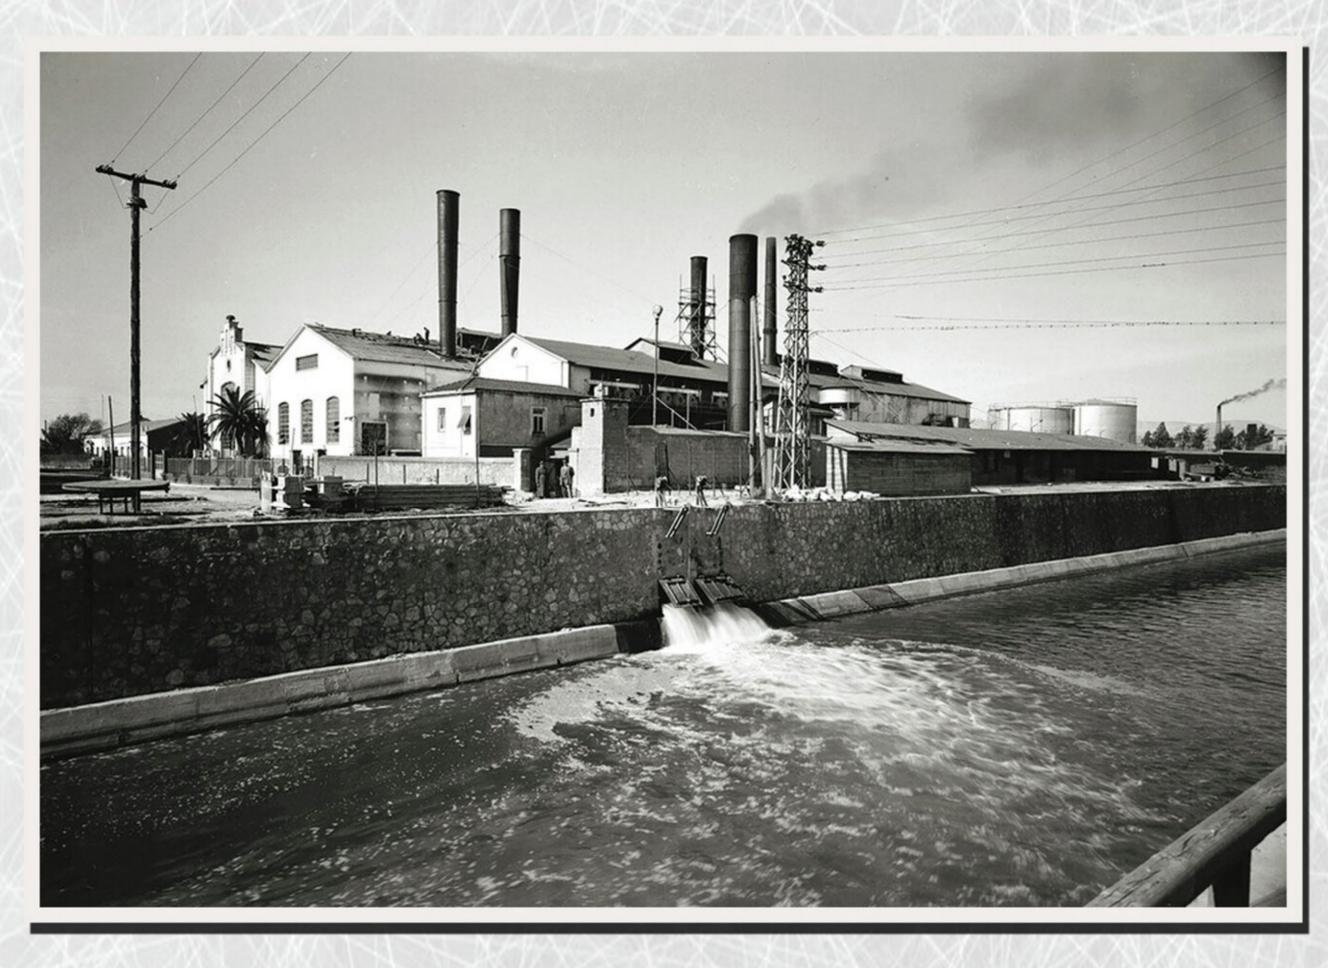

Αναζητώντας έναν χώρο αρκετών τεραγονικών αλλά και επαρκούς ύψους ιδανική επιλογή θα αποτελούσε το κέλυφος ενός βιομηχανικού κτιρίου. Έτσι επιλέχθηκε ο Ατμοηλεκτρικός σταθμός Φαλήρου, ένα κτίριο που διαθέτει τόσο αρχιτεκτονικό ενδιαφέρον όσο και πλούσια ιστορία.

Ο Ατμοηλεκτρικός Σταθμός Φαλήρου(ΑΗΣ Νέου Φαλήρου) είναι το πρώτο ατμοηλεκτρικό εργοστάσιο παραγωγής ηλεκτρικής ενέργειας στην Ελλάδα, βρίσκεται στη περιοχή του Νέου Φαλήρου, στη δυτική όχθη του Κηφισού Ποταμού, αποτελεί χαρακτηριστικό δείγμα Βιομηχανικής Αρχιτεκτονικής και είναι βαθύτατα συνδεδεμένος με την ιστορία του τόπου και του συνδικαλιστικού κινήματος. Τόσο το κτίριο, όσο και ο εναπομένων μηχανολογικός εξοπλισμός εντός του εργοστασίου έχουν κηρυχθεί διατηρητέα. Ολόκληρο το ακίνητο της ΔΕΗ καταλαμβάνει 22.150 m², ενώ το κεντρικό κτίριο (κλίτη Α-Β-Γ) του συγκροτήματος καλύπτει συνολική επιφάνεια 4,500 m².