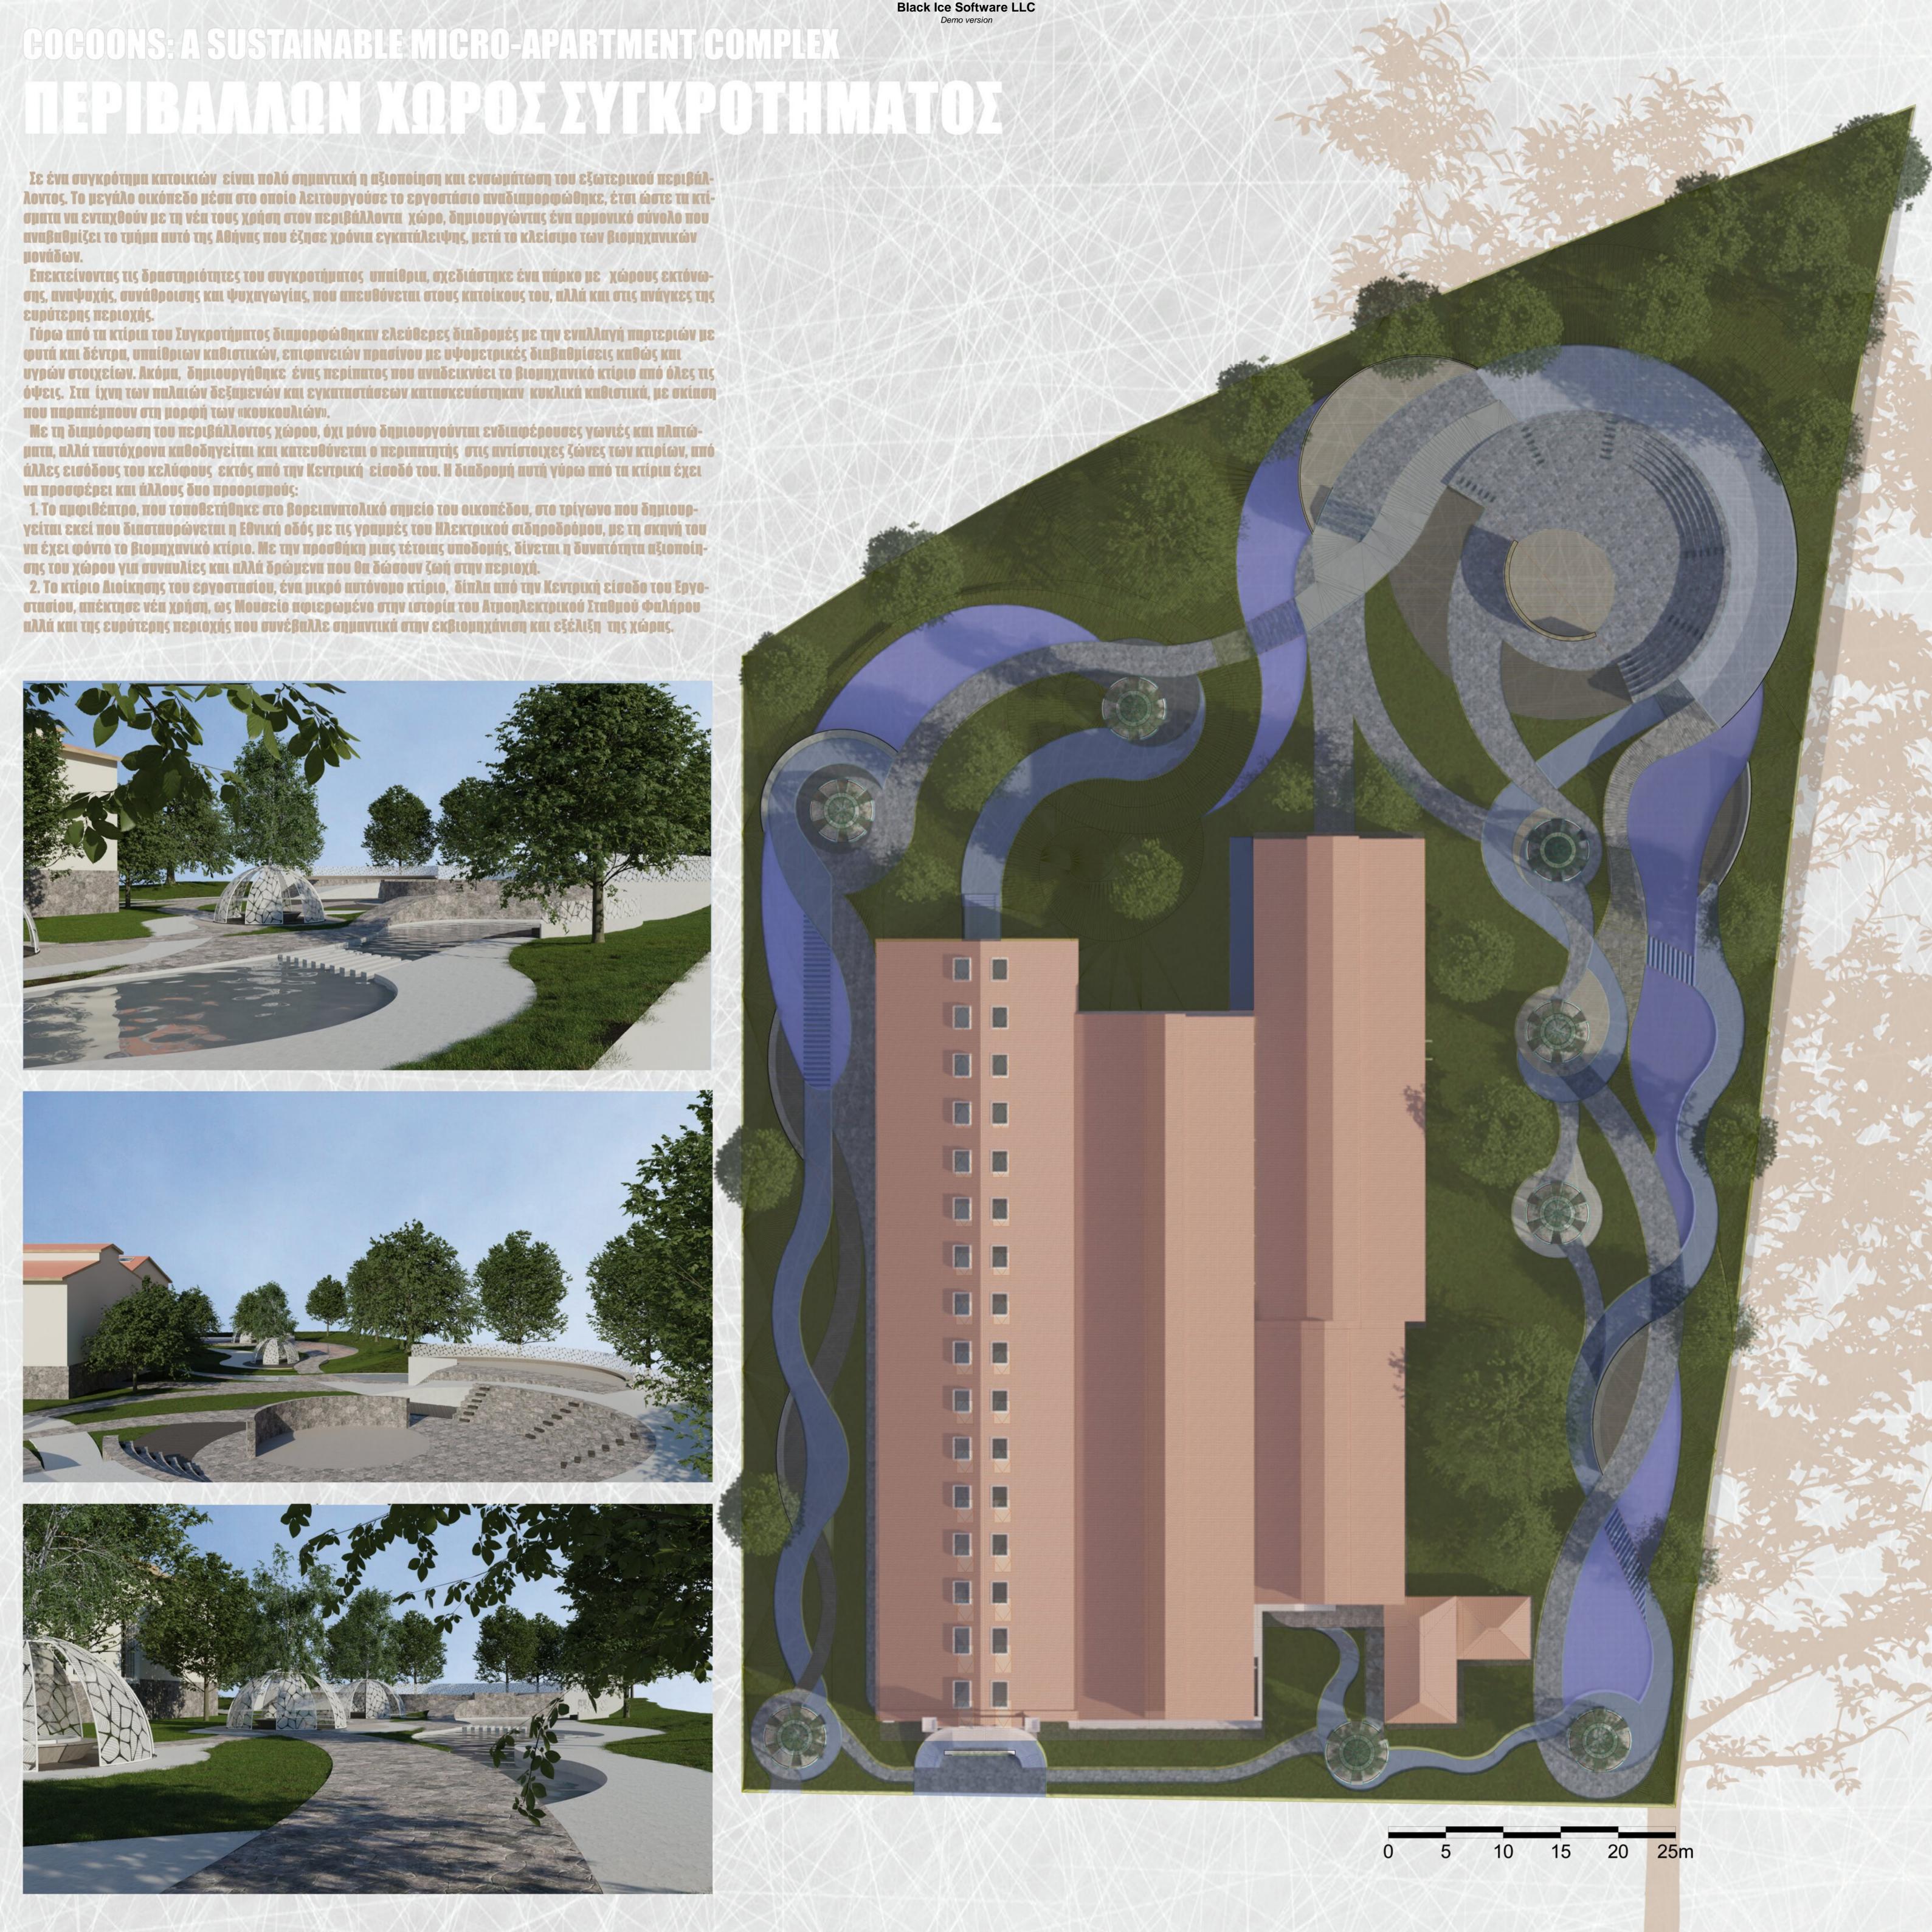

## AEIOHOIHEH ENOE BIOMHKANIKOY KENYOVE

Με την ολοκλήρωση της σχεδίασης του κουκουλιού ως μονάδα, άρχισε να σχηματίζεται η ιδέα τοποθέτησης πολλαπλών κουκουλιών σε έναν χώρο, δημιουργώντας ένα συγκρότημα κατοικιών. Μια βιώσιμη και προσιτή πρόταση στέγασης για νεαρούς ενήλικες με χαμηλό κόστος διαμονής και λειτουργίας, που τους παρέχει την δυνατότητα να ξεκινήσουν την ανεξάρτητη ζωή τους. Διαφορετικά άτομα που διαμένουν στο συγκρότημα μαθαίνουν να συμβιώνουν μεταξύ τους, έχοντας έτσι την ευκαιρία να δημιουργήσουν/ενσωματωθούν σε μια κοινότητα, και να προετοιμαστούν για την ομαλή ένταξη τους στην κοινωνία.

Αναζητώντας έναν χώρο αρκετών τεραγονικών αλλά και επαρκούς ύψους ιδανική επιλογή θα αποτελούσε το κέλυφος ενός βιομηχανικού κτιρίου. Έτσι επιλέχθηκε ο Ατμοηλεκτρικός σταθμός Φαλήρου, ένα κτίριο που διαθέτει τόσο αρχιτεκτονικό ενδιαφέρον όσο και πλούσια ιστορία.

Ο Ατμοηλεκτρικός Σταθμός Φαλήρου(ΑΗΣ Νέου Φαλήρου) είναι το πρώτο ατμοηλεκτρικό εργοστάσιο παραγωγής ηλεκτρικής ενέργειας στην Ελλάδα, βρίσκεται στη περιοχή του Νέου Φαλήρου, στη δυτική όχθη του Κηφισού Ποταμού, αποτελεί χαρακτηριστικό δείγμα Βιομηχανικής Αρχιτεκτονικής και είναι βαθύτατα συνδεδεμένος με την ιστορία του τόπου και του συνδικαλιστικού κινήματος. Τόσο το κτίριο, όσο και ο εναπομένων μηχανολογικός εξοπλισμός εντός του εργοστασίου έχουν κηρυχθεί διατηρητέα. Ολόκληρο το ακίνητο της ΔΕΗ καταλαμβάνει 22.150 m², ενώ το κεντρικό κτίριο (κλίτη Α-Β-Γ) του συγκροτήματος καλύπτει συνολική επιφάνεια 4,500 m².

Το κέλυφός του αποτελεί την ιδανική επιλογή για να φιλοξενήσει το συγκρότημα μικρό-διαμερισμάτων σε συνδυασμό με κοινόχρηστους χώρους και λειτουργίες για τους κατοίκους τους αλλά και η τοποθεσία του, σε σημείο Κεντρικό και εύκολα προσβάσιμο από τα Μέσα Μαζικής Μεταφοράς.

Μέσα στους στόχους του εγχειρήματος αυτού, είναι η διατήρηση της αρχιτεκτονικής του κτίσματος, αλλά και η ανάδειξη του υπάρχοντος εξουλισμού στο εσωτερικό του, κρατώντας τις βιομηχανικές μγήμες στο πέρασμα του χρόνου.