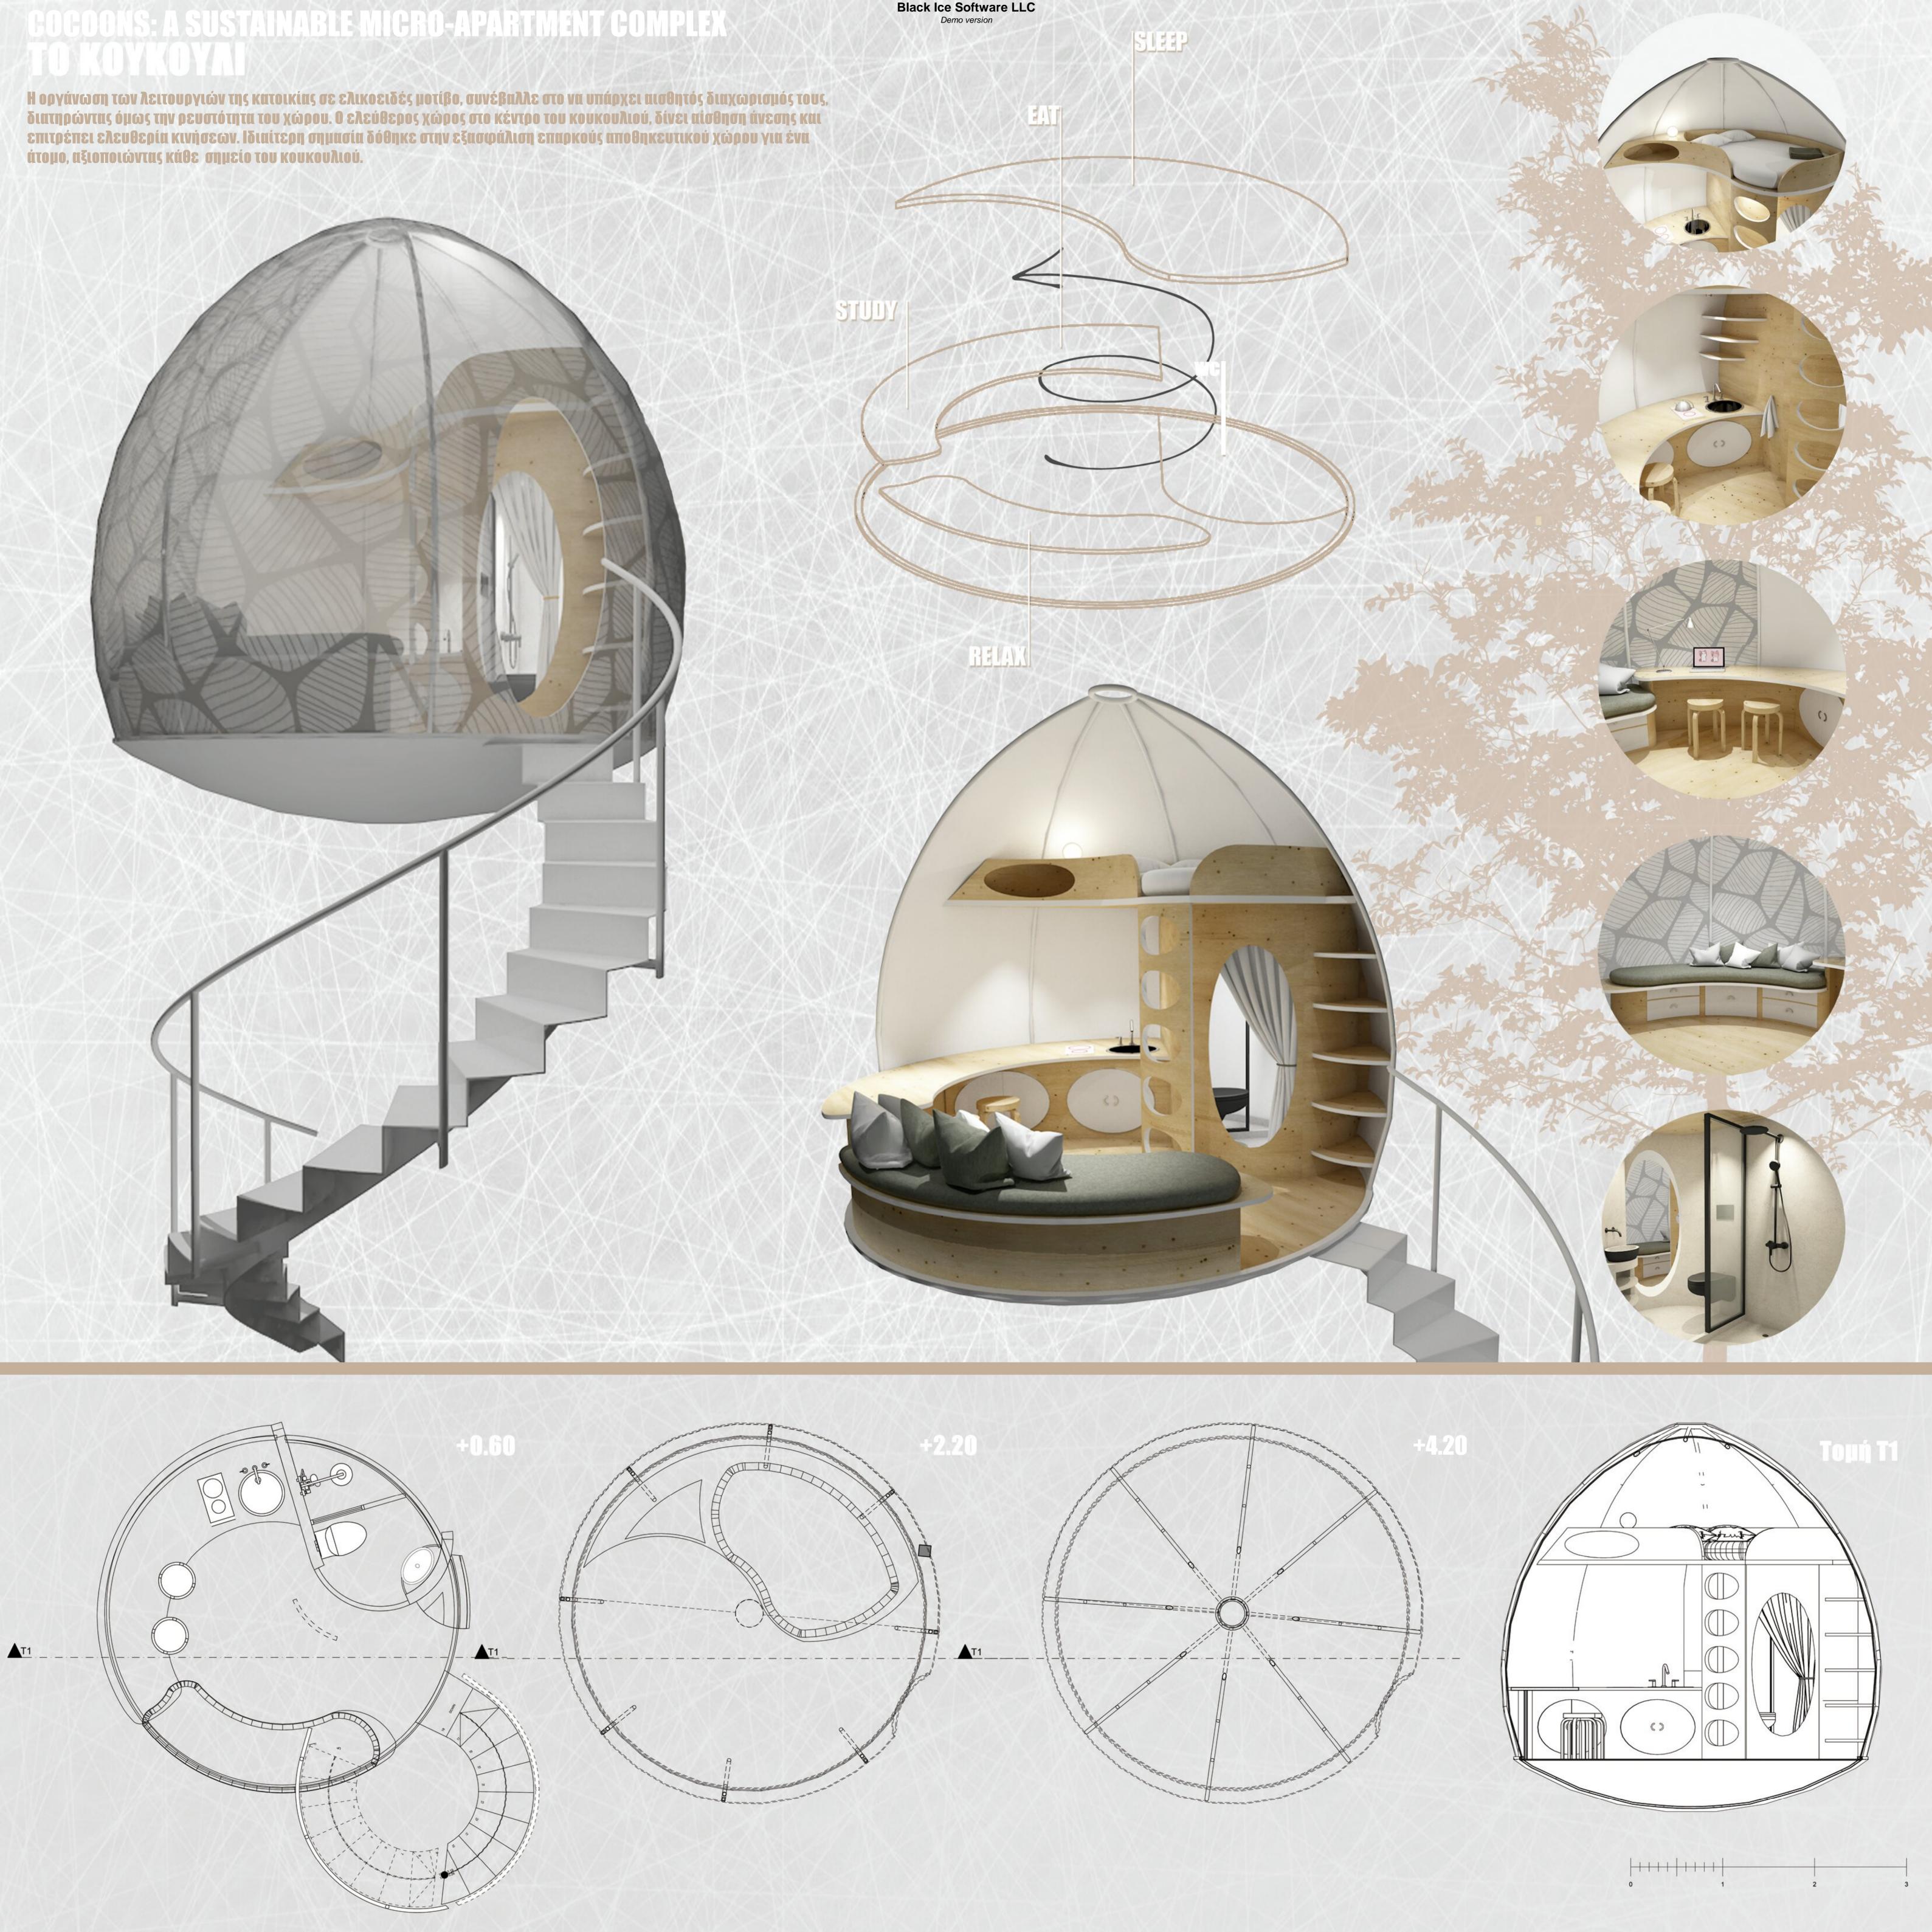

## AEIOHOIHEH ENOE BIOMHKANIKOY KENYOVE

Με την ολοκλήρωση της σχεδίασης του κουκουλιού ως μονάδα, άρχισε να σχηματίζεται η ιδέα τοποθέτησης πολλαπλών κουκουλιών σε έναν χώρο, δημιουργώντας ένα συγκρότημα κατοικιών. Μια βιώσιμη και προσιτή πρόταση στέγασης για νεαρούς ενήλικες με χαμηλό κόστος διαμονής και λειτουργίας, που τους παρέχει την δυνατότητα να ξεκινήσουν την ανεξάρτητη ζωή τους. Διαφορετικά άτομα που διαμένουν στο συγκρότημα μαθαίνουν να συμβιώνουν μεταξύ τους, έχοντας έτσι την ευκαιρία να δημιουργήσουν/ενσωματωθούν σε μια κοινότητα, και να προετοιμαστούν για την ομαλή ένταξη τους στην κοινωνία.

Μέσα στους στόχους του εγχειρήματος αυτού, είναι η διατήρηση της αρχιτεκτονικής του κτίσματος, αλλά και η ανάδειξη του υπάρχοντος εξουλισμού στο εσωτερικό του, κρατώντας τις βιομηχανικές μγήμες στο πέρασμα του χρόνου.

KOYKOYΛΙ ΓΡΑΦΕΙΟ
ΚΟΥΚΟΥΛΙ ΚΑΝΑΠΕΣ

ДІАДРОМОІ

ΓΥΑΛΙΝΌ ΤΜΗΜΑ ΠΑΤΏΜΑΤΟΣ

ΧΩΡΟΣ ΠΛΥΝΤΗΡΙΩΝ

MOYZEIO

KOYZINA-TPANEZAPIA

Black Ice Software LLC
Demo version

GOGOONS: A SUSTAINABLE MI GRO-APARTMENT GOMPLEM