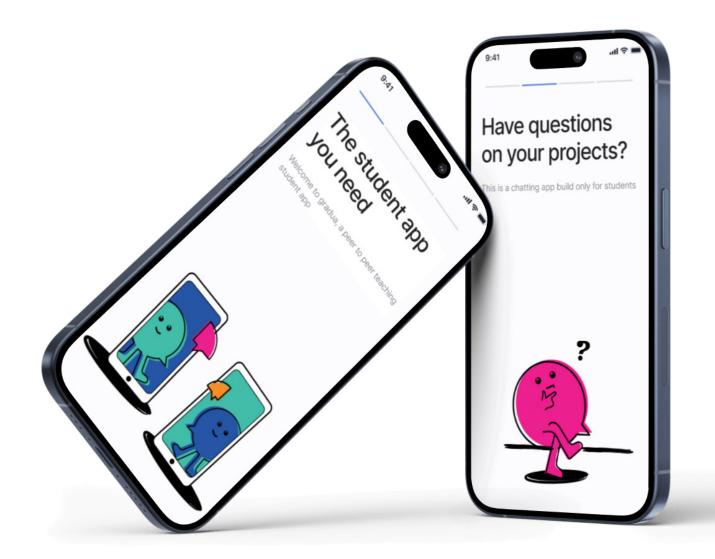

Aa Bb Cc Dd Ee Ff Gg Hh Ii Jj Kk Ll Mm Nn Oo Pp Qq Rr Ss Tt Uu Vv Ww Xx Yy Zz

0 1 2 3 4 5 6 7 8 9

!@#%^&\*()[]{};:'"<>?,./

#### **PRIMARY FONT**

#### Source Sans Variable

Clear and legible in its design, maintaining a modern and simple aesthetic

Flexible that can work well in different thicknesses and styles

It supports both Greek and Latin script, available in six weights (Regular, ExtraLight, Light, Semibold, Bold, Black)

Open Sans was designed with an upright stress, open forms and a neutral, yet friendly appearance. It was optimized for print, web, and mobile interfaces, and has excellent legibility characteristics in its letterforms.

## Application

#### **COLOR TONES**





#### Cyan



#### Orange



#### Fuchsia



#### Greyscale



#### **APP MENU**



#### WALKTHROUGH



#### **MAIN PAGE**













# Applications

POSTERS
BILLBOARDS
SUBWAY BILLBOARD
SOCIAL MEDIA













#### **INSTAGRAM POSTS & PAGE**

















## GRADUA HUB

GRADUA HUB STORE APPAREL STICKERS MUGS & COFFEE CUPS STATIONARY



#### **GRADUA HUB STORE**



### **Gradua Hub Store**

Gradua is a safe **student envioroment** that connects them

After students use the App and want more cotact they are able to **visit our store hub** 

It's a space where students can meet eachother and make their **connections** even stronger

In our gradua store hub, there are **available reusable products** for students to purchase if they want

It'a a student only store where you can enter with your student ID















CONNECT
WITH
YOUR
PEERS



























#### **GRADUA HUB