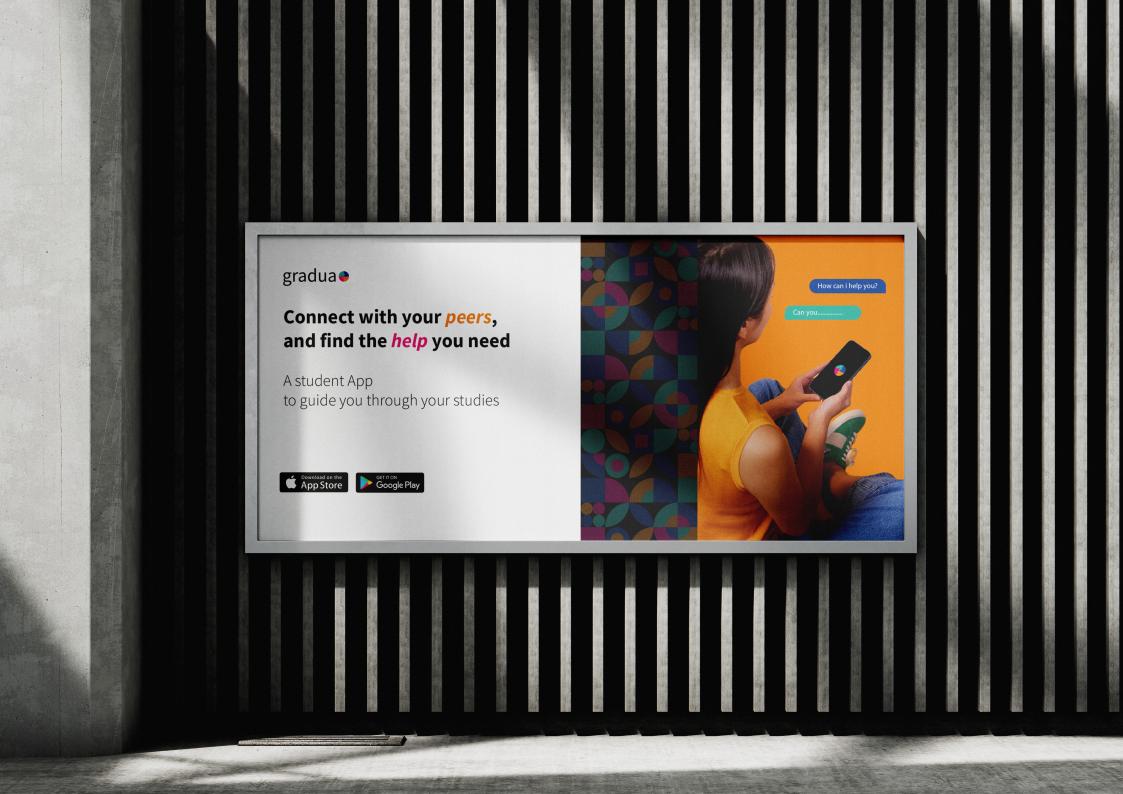

&\*()[]{};:'"<>?,./

#### **PRIMARY FONT**

#### Source Sans Variable

Clear and legible in its design, maintaining a modern and simple aesthetic

Flexible that can work well in different thicknesses and styles

It supports both Greek and Latin script, available in six weights (Regular, ExtraLight, Light, Semibold, Bold, Black)

Open Sans was designed with an upright stress, open forms and a neutral, yet friendly appearance. It was optimized for print, web, and mobile interfaces, and has excellent legibility characteristics in its letterforms.

## Application

#### **COLOR TONES**





#### Cyan



#### Orange



#### Fuchsia



#### Greyscale



#### **APP MENU**



#### WALKTHROUGH



#### **MAIN PAGE**













# Applications

POSTERS
BILLBOARDS
SUBWAY BILLBOARD
SOCIAL MEDIA













#### **INSTAGRAM POSTS & PAGE**

















## GRADUA HUB

GRADUA HUB STORE APPAREL STICKERS MUGS & COFFEE CUPS STATIONARY



#### **GRADUA HUB STORE**



### **Gradua Hub Store**

Gradua is a safe **student envioroment** that connects them

After students use the App and want more cotact they are able to **visit our store hub** 

It's a space where students can meet eachother and make their **connections** even stronger

In our gradua store hub, there are **available reusable products** for students to purchase if they want

It'a a student only store where you can enter with your student ID















CONNECT
WITH
YOUR
PEERS



























#### **GRADUA HUB STORE**





## Thank you