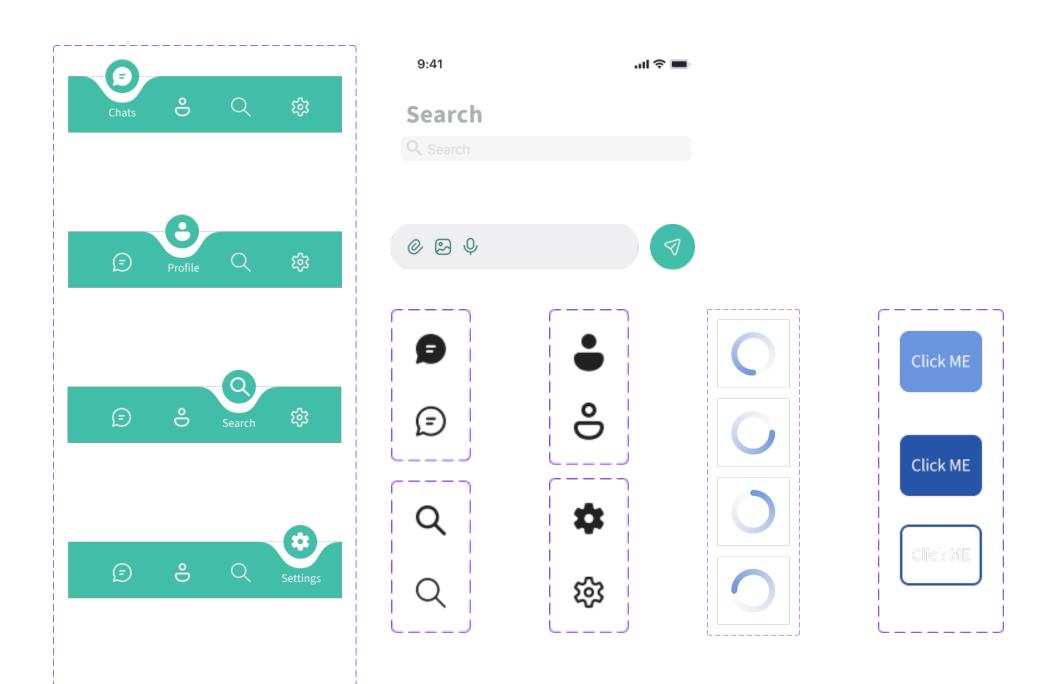

l font for the logo

Aa Bb Cc Dd Ee Ff Gg Hh Ii Jj Kk Ll Mm Nn Oo Pp Qq Rr Ss Tt Uu Vv Ww Xx Yy Zz

0 1 2 3 4 5 6 7 8 9

!@#%^&\*()[]{};:'"<>?,./

#### **PRIMARY FONT**

#### Source Sans Variable

Clear and legible in its design, maintaining a modern and simple aesthetic

Flexible that can work well in different thicknesses and styles

It supports both Greek and Latin script, available in six weights (Regular, ExtraLight, Light, Semibold, Bold, Black)

Open Sans was designed with an upright stress, open forms and a neutral, yet friendly appearance. It was optimized for print, web, and mobile interfaces, and has excellent legibility characteristics in its letterforms.

## Application

#### **COLOR TONES**





#### Cyan



#### Orange



#### Fuchsia



#### Greyscale



#### **APP MENU**



#### WALKTHROUGH



#### **MAIN PAGE**













# Applications

POSTERS
BILLBOARDS
SUBWAY BILLBOARD
SOCIAL MEDIA













#### **INSTAGRAM POSTS & PAGE**

















## GRADUA HUB

GRADUA HUB STORE APPAREL STICKERS MUGS & COFFEE CUPS STATIONARY



#### **GRADUA HUB STORE**



### **Gradua Hub Store**

Gradua is a safe **student envioroment** that connects them

After students use the App and want more cotact they are able to **visit our store hub** 

It's a space where students can meet eachother and make their **connections** even stronger

In our gradua store hub, there are **available reusable products** for students to purchase if they want

It'a a student only store where you can enter with your student ID















CONNECT
WITH
YOUR
PEERS