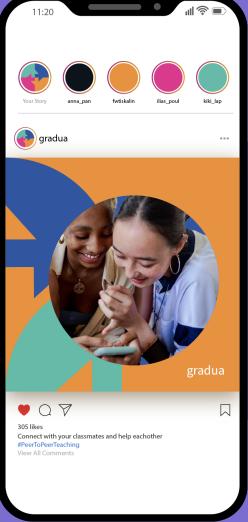

*

#### Source Sans Variable

Clear and legible in its design, maintaining a modern and simple aesthetic

Flexible that can work well in different thicknesses and styles

It supports both Greek and Latin script, available in six weights (Regular, ExtraLight, Light, Semibold, Bold, Black)

Open Sans was designed with an upright stress, open forms and a neutral, yet friendly appearance. It was optimized for print, web, and mobile interfaces, and has excellent legibility characteristics in its letterforms.

## Application

#### **COLOR TONES**





#### Cyan



#### Orange



#### Fuchsia



#### Greyscale



#### **APP MENU**



#### WALKTHROUGH



#### **MAIN PAGE**













# Applications

POSTERS
BILLBOARDS
SUBWAY BILLBOARD
SOCIAL MEDIA













#### **INSTAGRAM POSTS & PAGE**

















## GRADUA HUB

GRADUA HUB STORE APPAREL STICKERS MUGS & COFFEE CUPS STATIONARY



#### **GRADUA HUB STORE**



### **Gradua Hub Store**

Gradua is a safe **student envioroment** that connects them

After students use the App and want more cotact they are able to **visit our store hub** 

It's a space where students can meet eachother and make their **connections** even stronger

In our gradua store hub, there are **available reusable products** for students to purchase if they want

It'a a student only store where you can enter with your student ID















CONNECT
WITH
YOUR
PEERS



























#### **GRADUA HUB STORE**





## Thank you