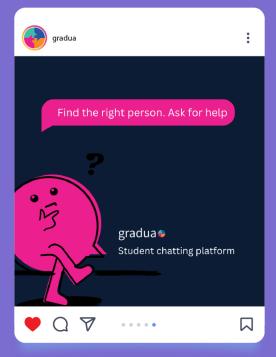

#### **About the application**

Gradua is a **student chatting platform** that connects individuals

It enables them to offer and request help on specific topics

Gradua offers a simple and clear space for connections and **collaborations** in real-time conversations

It Implements a **peer tutoring system** where students can connect with others who excel in certain subjects

An easy-to-use, entertaining chat experience that connects students effortlessly