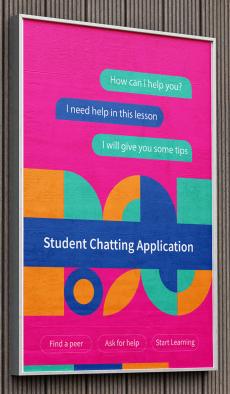

Welcome to our student chatting application

#### **About the application**

Gradua is a **student chatting platform** that connects individuals

It enables them to offer and request help on specific topics

Gradua offers a simple and clear space for connections and **collaborations** in real-time conversations

It Implements a **peer tutoring system** where students can connect with others who excel in certain subjects

An easy-to-use, entertaining chat experience that connects students effortlessly

#### **MAIN PAGE**