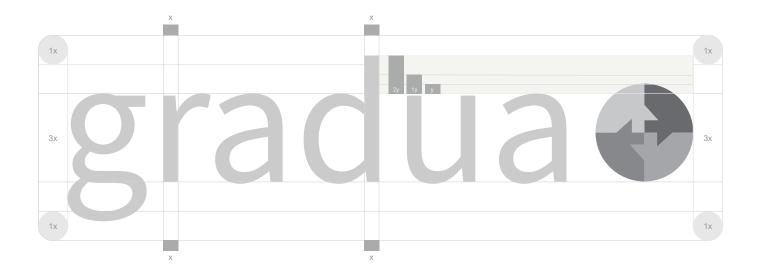

---|--------------|
| eduPeer    | BuddyTeach | Teachify     |
| peersphere | EduShare   | Matched      |

### Gradua

### Gradua

The name Gradua comes from the word (graduate), which refers to the completion of a course of study or the awarding of a degree. It denotes a focus on helping individuals achieve their academic goals and progress through learning and skills development.

### LOGO

INSPIRATION
ICON & LOGO DRAFTS
FINAL LOGO
COLOR REASEARCH
COLOR PALETTE
LOGO SCALE
INCORRECT LOGO APPLICATION
FONT

#### **VISION BOARDS**









#### **VISION BOARDS**









#### **LOGO INSPIRATION**

















#### **LOGO INSPIRATION**













gitgo.





#### **ICON DRAFTS**









599

8 g g. g

gra gra gradua.

geradua gradua •

#### **LOGO DRAFTS**



# gradua

#### LOGO GRID



#### **COLOR RESEARCH**



#42bda8

R: 66/G: 189/B: 168

#2654a6

R: 38/ G: 84 / B: 166

#ed1f8f

R: 237/ G: 31 / B: 143

#f58f26

R: 245/ G: 143 / B: 38

#### **COLOR PALETTE**

| Reassurement                             | Trustworthy                              | Exciting                               | Youthful                               |
|------------------------------------------|------------------------------------------|----------------------------------------|----------------------------------------|
|                                          |                                          |                                        |                                        |
|                                          |                                          |