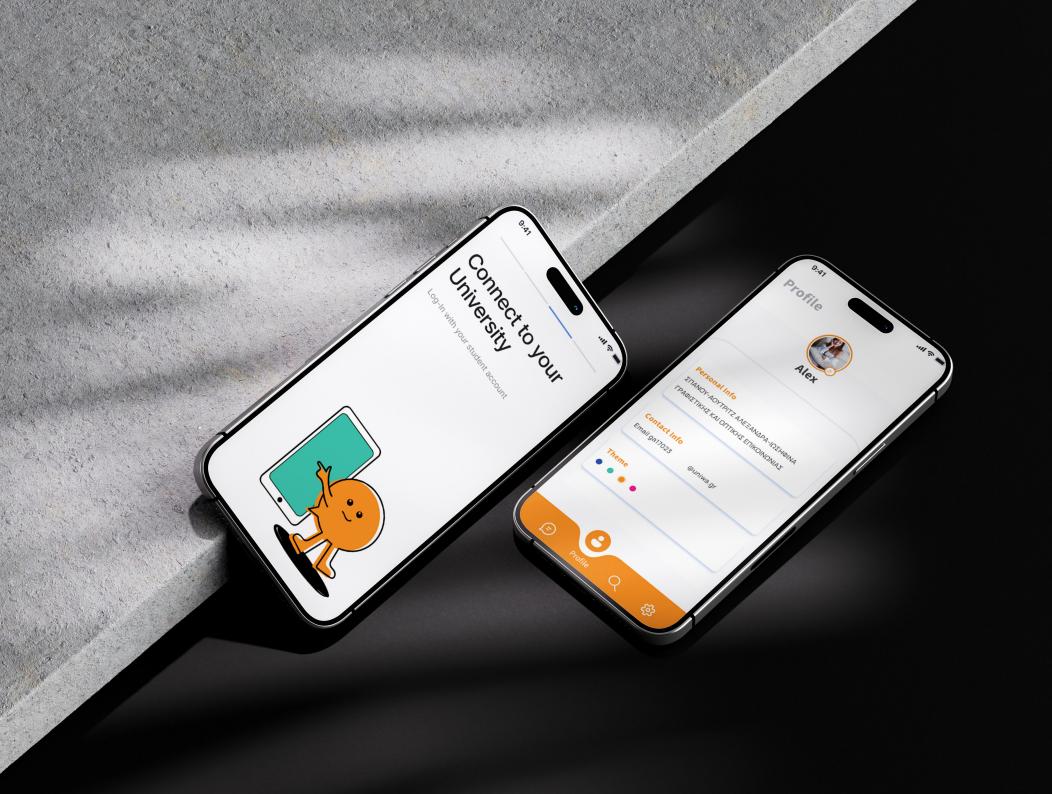

k Ll Mm Nn Oo Pp Qq Rr Ss Tt Uu Vv Ww Xx Yy Zz

0 1 2 3 4 5 6 7 8 9

!@#%^&\*()[]{};:'"<>?,./

#### **PRIMARY FONT**

#### Source Sans Variable

Clear and legible in its design, maintaining a modern and simple aesthetic

Flexible that can work well in different thicknesses and styles

It supports both Greek and Latin script, available in six weights (Regular, ExtraLight, Light, Semibold, Bold, Black)

Open Sans was designed with an upright stress, open forms and a neutral, yet friendly appearance. It was optimized for print, web, and mobile interfaces, and has excellent legibility characteristics in its letterforms.

## Application

#### **COLOR TONES**





#### Cyan



#### Orange



#### Fuchsia



#### Greyscale



#### **APP MENU**



#### WALKTHROUGH



#### **MAIN PAGE**













# Applications

POSTERS
BILLBOARDS
SUBWAY BILLBOARD
SOCIAL MEDIA













#### **INSTAGRAM POSTS & PAGE**

















## GRADUA HUB

GRADUA HUB STORE APPAREL STICKERS MUGS & COFFEE CUPS STATIONARY



#### **GRADUA HUB STORE**



### **Gradua Hub Store**

Gradua is a safe **student envioroment** that connects them

After students use the App and want more cotact they are able to **visit our store hub** 

It's a space where students can meet eachother and make their **connections** even stronger

In our gradua store hub, there are **available reusable products** for students to purchase if they want

It'a a student only store where you can enter with your student ID















CONNECT
WITH
YOUR
PEERS



























#### **GRADUA HUB STORE**





## Thank you