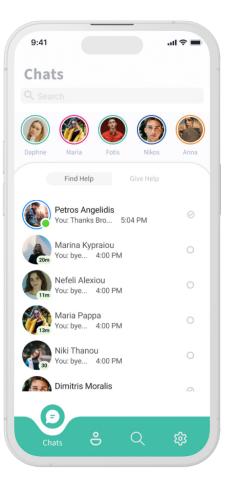

#### **MAIN PAGE**

It Implements a **peer tutoring system** where students can connect with others who excel in certain subjects

An easy-to-use, entertaining chat experience that connects students effortlessly

#### **About the application**

Gradua is a **student chatting platform** that connects individuals

It enables them to offer and request help on specific topics

Gradua offers a simple and clear space for connections and **collaborations** in real-time conversations