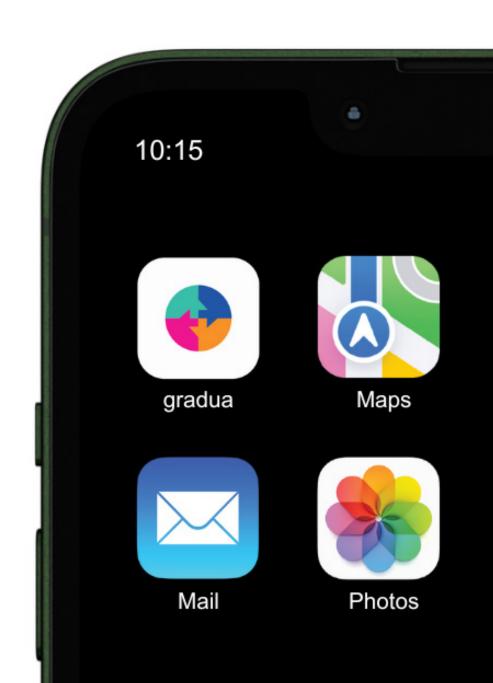

|                                        |
| Cyan<br>#42bda8<br>C: 67/M: 0/Y: 43/K: 0 | Blue<br>#2654a6<br>C: 92/M: 75/Y: 0/K: 0 | Fuchsia<br>#ed1f8f<br>C:0/M:96/Y:0/K:0 | Orange<br>#f58f26<br>C:0/M:52/Y:96/K:0 |
|                                          |                                          |                                        |                                        |
|                                          |                                          |                                        |                                        |
|                                          |                                          |                                        |                                        |

gradua (Figure 1998) Logo Mark

Logo

#### APP ICON





## gradua

## gradua



#### **INCORRECT LOGO APPLICATION**



Don't alter, outline, distort or recreate the logo in any way



Don't use any color from the logo on the color backgrounds



Don't change the color of the logo



Don't scale the logo horizontally or vertically



Don't rotate the logo



Don't change the orientation of the logo mark

# Source Sans Variable, the official font for the logo

Aa Bb Cc Dd Ee Ff Gg Hh Ii Jj Kk Ll Mm Nn Oo Pp Qq Rr Ss Tt Uu Vv Ww Xx Yy Zz

0 1 2 3 4 5 6 7 8 9

!@#%^&\*()[]{};:'"<>?,./

#### **PRIMARY FONT**

#### Source Sans Variable

Clear and legible in its design, maintaining a modern and simple aesthetic

Flexible that can work well in different thicknesses and styles

It supports both Greek and Latin script, available in six weights (Regular