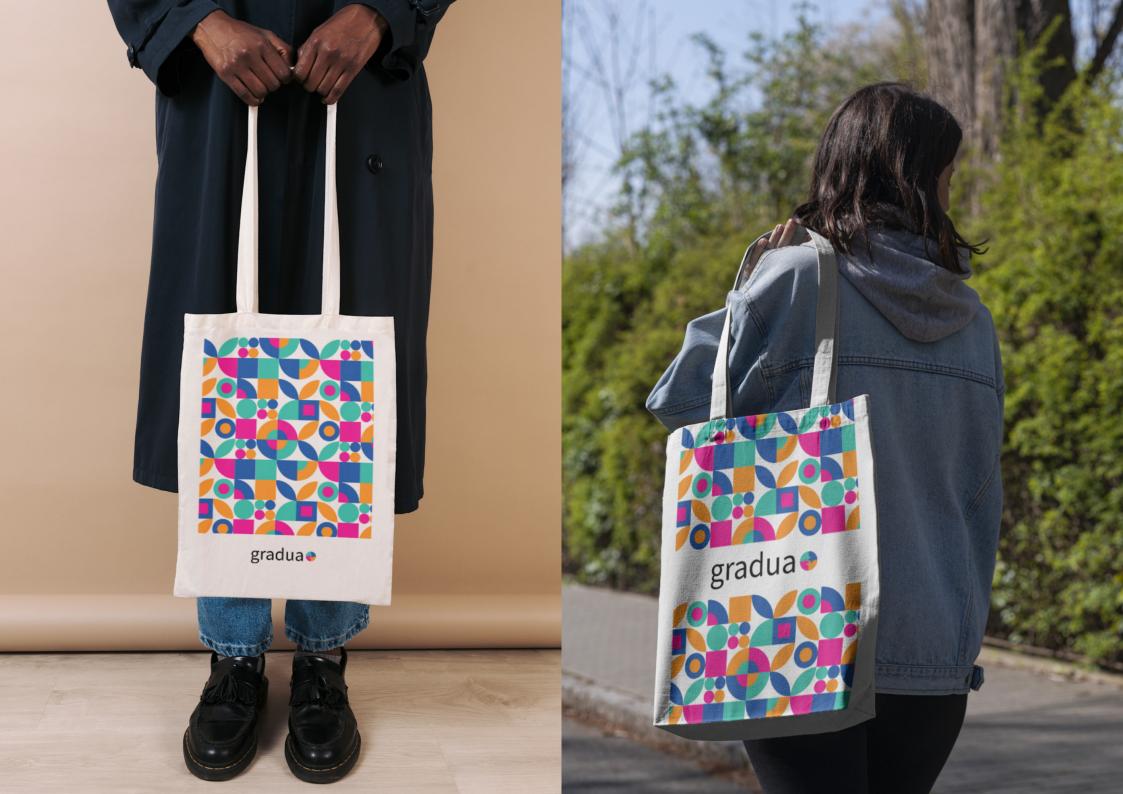

## GRADUA HUB

GRADUA HUB STORE APPAREL STICKERS MUGS & COFFEE CUPS STATIONARY

In our gradua store hub, there are **available reusable products** for students to purchase if they want

It'a a student only store where you can enter with your student ID

CONNECT
WITH
YOUR
PEERS