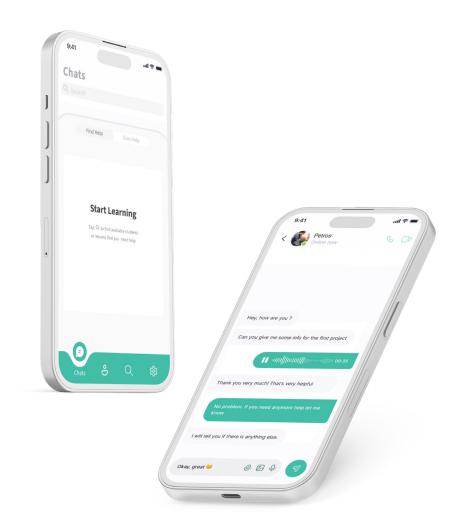

Hh Ii Jj Kk Ll Mm Nn Oo Pp Qq Rr Ss Tt Uu Vv Ww Xx Yy Zz

0 1 2 3 4 5 6 7 8 9

!@#%^&\*()[]{};:'"<>?,./

#### **PRIMARY FONT**

#### Source Sans Variable

Clear and legible in its design, maintaining a modern and simple aesthetic

Flexible that can work well in different thicknesses and styles

It supports both Greek and Latin script, available in six weights (Regular, ExtraLight, Light, Semibold, Bold, Black)

Open Sans was designed with an upright stress, open forms and a neutral, yet friendly appearance. It was optimized for print, web, and mobile interfaces, and has excellent legibility characteristics in its letterforms.

## Application

#### **COLOR TONES**





#### Cyan



#### Orange



#### Fuchsia



#### Greyscale



#### **APP MENU**



#### WALKTHROUGH



#### **MAIN PAGE**













# Applications

POSTERS
BILLBOARDS
SUBWAY BILLBOARD
SOCIAL MEDIA













#### **INSTAGRAM POSTS & PAGE**

















## GRADUA HUB

GRADUA HUB STORE APPAREL STICKERS MUGS & COFFEE CUPS STATIONARY



#### **GRADUA HUB STORE**



### **Gradua Hub Store**

Gradua is a safe **student envioroment** that connects them

After students use the App and want more cotact they are able to **visit our store hub** 

It's a space where students can meet eachother and make their **connections** even stronger

In our gradua store hub, there are **available reusable products** for students to purchase if they want

It'a a student only store where you can enter with your student ID















CONNECT
WITH
YOUR
PEERS



























#### **GRADUA HUB STORE**





## Thank