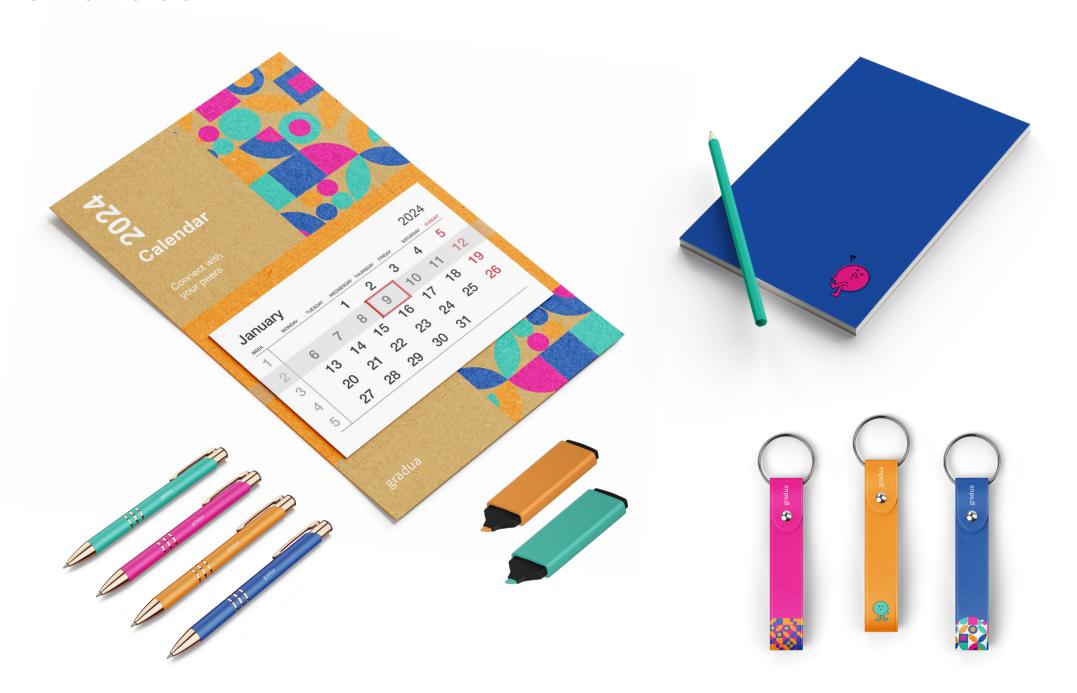

## GRADUA HUB

GRADUA HUB STORE APPAREL STICKERS MUGS & COFFEE CUPS STATIONARY

#### **GRADUA HUB STORE**

### **Gradua Hub Store**

Gradua is a safe **student envioroment** that connects them

After students use the App and want more cotact they are able to **visit our store hub** 

It's a space where students can meet eachother and make their **connections** even stronger

In our gradua store hub, there are **available reusable products** for students to purchase if they want

It'a a student only store where you can enter with your student ID

CONNECT
WITH
YOUR
PEERS